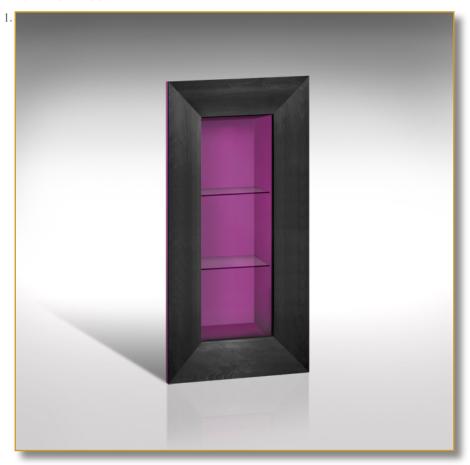

## SPECTACLE FUSCHIA

Ref. VIT-SPE-FUS-01

Showcase «Spectacle», The jewel case for your finest objects.

Fully leather covered inside.

Essence: french fine oak.

 $160 \times 80 \times 40 \text{ cm (h/l/p)}$ 47 x 32 x 16 in.

- 1. Showcase «Spectacle», The jewel case for your finest objects. Fully leather covered
- Detail. Fully leather covered inside.
   Detail. Border leather covering the
- exterior sides.

Customization: Each piece may be realised in natural wood tint, or with the colour of leather or fabric you select. We can also adapt it to dimensions that suit you.