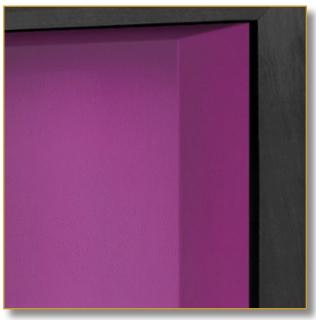

- 1. Showcase «Spectacle», The jewel case for your finest objects. Fully leather covered
- Detail. Fully leather covered inside.
   Detail. Border leather covering the
- exterior sides.

Customization: Each piece may be realised in natural wood tint, or with the colour of leather or fabric you select. We can also adapt it to dimensions that suit you.