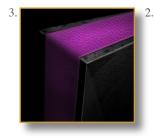

- 1. Showcase «Spectacle», The jewel case for your finest objects. Fully leather covered
- Detail. Fully leather covered inside.
   Detail. Border leather covering the
- exterior sides.

Customization: Each piece may be realised in natural wood tint, or with the colour of leather or fabric you select. We can also adapt it to dimensions that suit you.