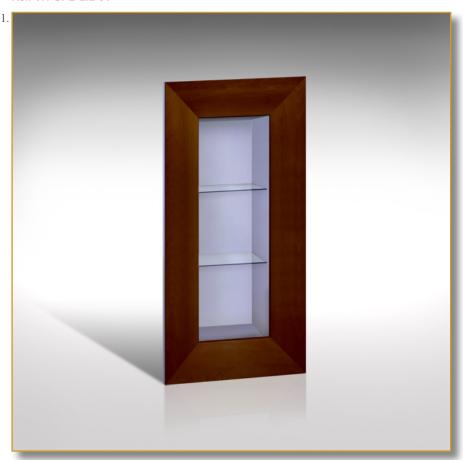

spectacle LILAS

Ref. VIT-SPE-LIL-01

Showcase «Spectacle», The jewel case for your finest objects.

Fully leather covered inside.

Essence: french fine oak.

160 x 80 x 40 cm (h/l/p) 47 x 32 x 16 in.

1. Showcase «Spectacle», The jewel case for your finest objects. Fully leather covered inside.