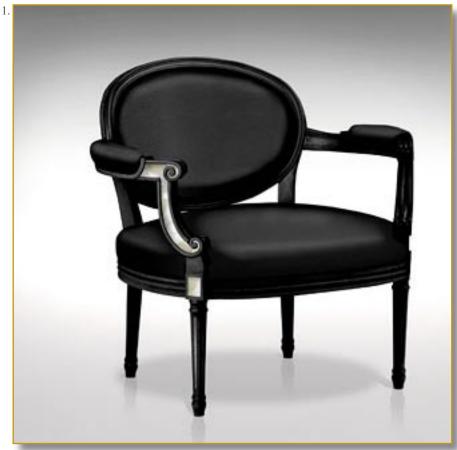

Ref. SIE-LAR-BLA-01

Extra-large unusual Louis XVI cabriolet.

Black pearl inlay.

Luxury quality leather. Traditional filling, biconic spring. Structure beech wood.

**Ribbed legs.** 

#### 86 x 80 x 72 cm (h/l/p) 34 x 31 x 29 in.

 Extra-large unusual Louis XVI cabriolet. Black pearl inlay.
 Back view.
 Detail black pearl inlay.

Customization : Each piece may be realised in natural wood tint, or with the colour of leather or fabric you select. We can also adapt it to dimensions that suit you.