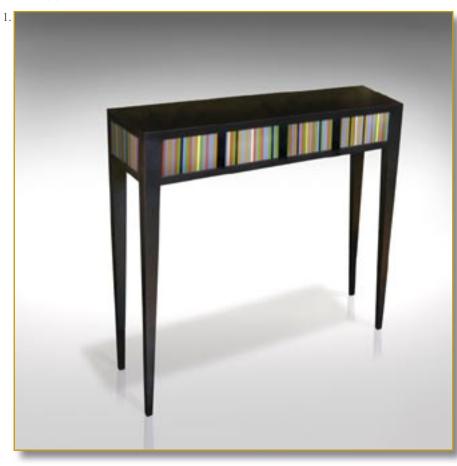

Ref. SIE-CUB-RAY-01

2.

Spectacular armchair with immoderate restarms.

Multicolored stripes decor exclusive printed leather.

**Essence: french fine oak** 

Legs leather covered.

#### 86 x 100 x 60 cm (h/l/p) 34 x 39.3 x 23.6 in.

 Spectacular armchair. Multicolored stripes decor exclusive printed leather.
 Back view.

Customization : Each piece may be realised in natural wood tint, or with the colour of leather or fabric you select. We can also adapt it to dimensions that suit you.