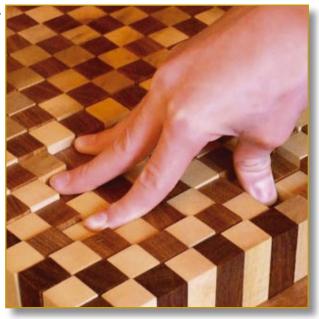

ling, biconic spring. Gold studded. Structure beech wood.

Carved flowers decor.

**Ribbed legs.** 

#### 96 x 48 x 53 cm (h/l/p) 38 x 20 x 21 in.

- Carved Louis XVI Medallion Chair.
  Detail. Turquoises Cabochons.
  Back view.





Customization : Each piece may be realised in natural wood tint, or with the colour of leather or fabric you select. We can also adapt it to dimensions that suit you.





## SURPRIZ

Ref. SIE-SUR-01



Incredible hard-soft seat. Unusual. Surprising...

Each piece of wood is independent and lays on latex. It reacts under the pressure. Result : the wood adjust itself to all forms and most of all to the form of your bottom when you seat...

440 pieces of wood, Sycomore and Cumaru. Marquetry. Natural latex.

#### 44 x 44 x 44 cm (h/l/p) 17.3 x 17.3 x 17.3 in.





 Incredible hard-soft seat.
 Result : the wood adjust itself to all forms and most of all to the form of your bottom when you seat...
 Each piece of wood is independent and lays on latex. It reacts under the pressure.

Customization : Each piece may be realised in natural wood tint, or with the colour of leather or fabric you select. We can also adapt it to dimensions that suit you.



## HIGH Tables

3 +33 (0)2 32 77 42 91

MANUFACTURE DE LUXE Exceptional Fine Furnishings

www.manufacturedeluxe.com

ables

# TRIANGLE

Ref. THA-TRI-CAR-01



Magnificent triangular artist table Uncommon piece.

Decor: «Lute player» by Caravaggio and «Virtues» by Raffaello. Exclusive printed leather.

Essence: french fine oak.

Legs are triangulars. Very original technical design Connoisseurs will apprecia