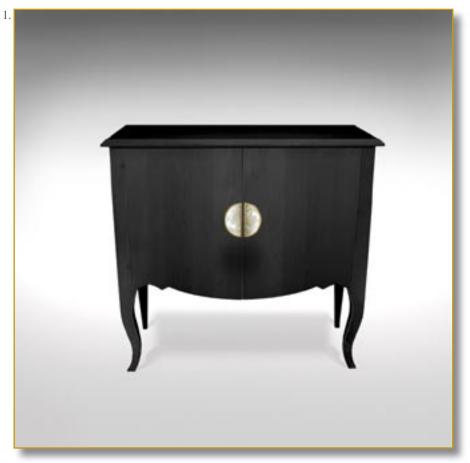

#### CAPINETS OF CURIOSITIES

Ref. CAB-AM-01

Magnificent love-themed cabinet.

Original pattern of enlaced hearts stamped on french limewood.

Legs and interior black leather covered. Patterns and artworks : exclusive printing on lambskin.

Exclusive and original knobs : bronze, moonstone and chiseled brass.

Amazing secret hiding place...

#### 140 x 66 x 40 cm (h/l/p) 55.1 x 26 x 15.7 in.

 Magnificent love-themed cabinet. Original pattern of enlaced hearts stamped on french limewood. Legs and interior black leather covered. Patterns and artworks.Exclusive and original knobs : bronze, moonstone and chiseled brass.
 Opened cabinet. Black leather covered. Four drawers. Decorated recess. Frontispiece «Amor Omnia vincit».
 Inside «Eros» drawer. Bottom, exclusive