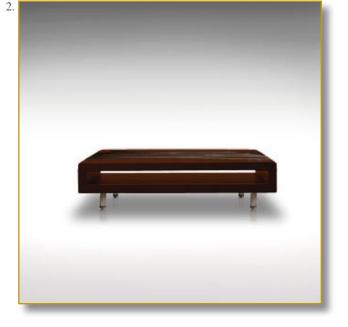

Ref. TBA-RUB-CAR-01

## RUBAN CARBON

Spectacular low table. Catch the eye but also give desire to touch this outstanding work mixing wood and leather. Brilliant.

Decor : large leather ribbon.

**Essence : french fine oak.** 

#### 45 x 120 x 80 cm (h/l/p) 18 x 47 x 31 in.

 Spectacular low table. Catch the eye but also give desire to touch this outstanding work mixing wood and leather.
 Other view.

Customization : Each piece may be realised in natural wood tint, or with the colour of leather or fabric you select. We can also adapt it to dimensions that suit you.