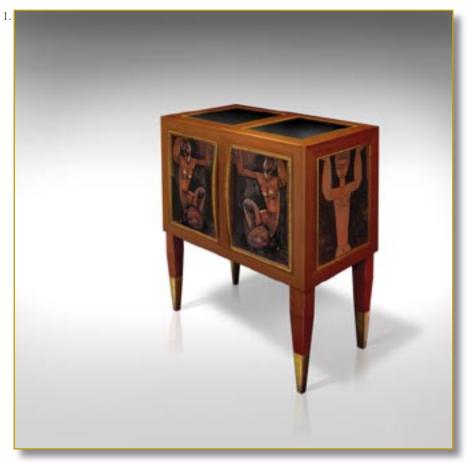

#### CAPINETS OF CURIOSITIES

Ref. CAB-AM-01

Magnificent love-themed cabinet.

Original pattern of enlaced hearts stamped on french limewood.

Legs and interior black leather covered. Patterns and artworks : exclusive printing on lambskin.

Exclusive and original knobs : bronze, moonstone and chiseled brass.

Amazing secret hiding place...

#### 140 x 66 x 40 cm (h/l/p) 55.1 x 26 x 15.7 in.

 Magnificent love-themed cabinet. Original pattern of enlaced hearts stamped on french limewood. Legs and interior black leather covered. Patterns and artworks.Exclusive and original knobs : bronze, moonstone and chiseled brass.
 Opened cabinet. Black leather covered. Four drawers. Decorated recess. Frontispiece «Amor Omnia vincit».
 Inside «Eros» drawer. Bottom, exclusive

printed lambskin.«Cupido and Psyche» by David.

4. Inside «Agapê» drawer. Bottom, exclusive printed lambskin. «The Last Supper» by Philippe de Champaigne.

5. Inside «Storge» drawer. Bottom, exclusive printed lambskin. «Charity» by Guido Reni.

6. Inside «Philia» drawer. Bottom, exclusive printed lambskin. «Raffaello and a friend» de Raffaello Sanzio.

7. Detail right door. Eve by Albrecht Dürer, exclusive printed lambskin.

8. Detail knobs, bronze and moonstone on chiseled brass. 4 concepts of Love : «Agapê», «Philia», «Eros» et «Storge».