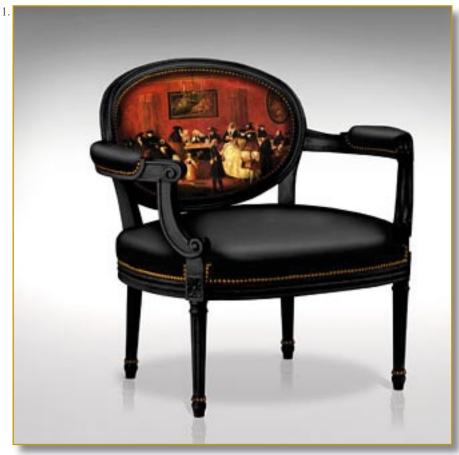

## CHANCE

Ref. CAB-CHAN-01

Superb «games» cabinet illustrated by J.B Chardin and G. de La Tour. Artworks.

Original backgammon pattern and artworks printed on lambskin. Legs and interior green lambskin covered. Essence: Fine french oak.

#### 140 x 66 x 40 cm (h/l/p) 55.1 x 26 x 15.7 in.

 Superb «games» cabinet illustrated by J.B Chardin and G. de La Tour. Original backgammon pattern and artworks. Legs and interior green lambskin covered. Original knobs : carved bone dices.
 Opened cabinet. Interior exclusive printed lambskin covered. Four drawers.

Decorated recess. Frontispiece «Audaces fortuna juvat» 3. Inside drawer. Exclusive printed

lambskin. Knave of Diamonds. 4. Inside drawer. Exclusive printed

lambskin. Ace of Spades. 5. Inside drawer. Exclusive printed

lambskin. King of Hearts. 6. Inside drawer. Exclusive printed

lambskin. Queen of Clubs.

7. Detail left door. Another «The House of Cards» by J.B Chardin, exclusive printed lambskin.

8. Detail right door. «The House of Cards» by J.B Chardin, exclusive printed lambskin.

9. Detail frontispeice. Interior recess, «The Cheat with Ace of Diamonds» by Georges de La Tour.

Customization : Each piece may be realised in natural wood tint, or with the colour of leather or fabric you select. We can also adapt it to dimensions that suit you.