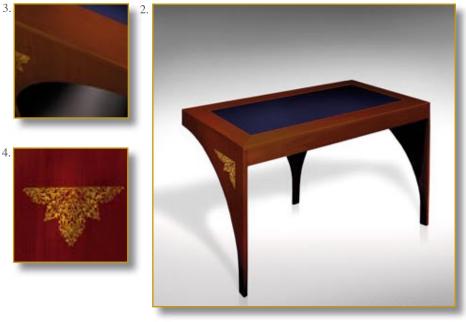

## TRIOMPHE

Ref. BUR-TRI-01

Extra-ordinary desk on 3 legs richly adorned with chiseled brass.

3 legs and 4 arches : an exceptional harmony for this uncommon desk. The desk is perfectly stable... The art of equilibrium.

Exclusive flourishing chiseled brass decors.

**Essence: french fine oak** 

Blue leather covered tabletop. Storage place hidden beneath the desk.

78 x 120 x 60 cm (h/l/p) 30.7 x 47.2 x 23.6 in.

 Extra-ordinary desk on 3 legs richly adorned with chiseled brass.
 Other view. Seating side. Large working space.

space. 3. Detail. Legs shapes create superb curves. 4. Detail. Exclusive flourishing chiseled brass decors.

Customization : Each piece may be realised in natural wood tint, or with the colour of leather or fabric you select. We can also adapt it to dimensions that suit you.