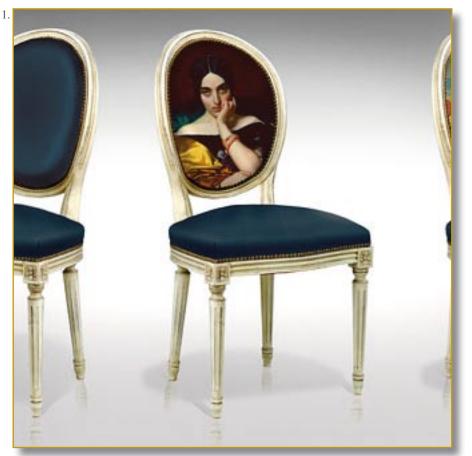

## GRACILE Manet

Gorgeous 1900 chair.

Decor «La Viennoise» by Edouard Manet exclusive printed leather.

Luxury quality leather. Traditional filling, biconic spring. Piping/passepoil. Structure wild cherry wood.

Legs leather covered.

#### 100 x 48 x 61 cm (h/l/p) 39.3 x 18.9 x 24 in.

1. Gorgeous 1900 chair. Decor «La Viennoise» by Edouard Manet. 2. Back view.

Customization : Each piece may be realised in natural wood tint, or with the colour of leather or fabric you select. We can also adapt it to dimensions that suit you.