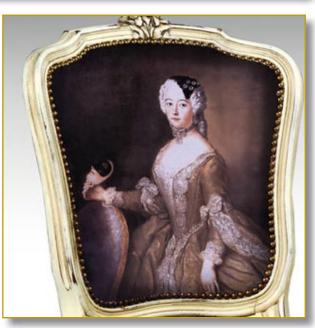

#### Ref. SIE-XV-COE-02

Carved Louis XV Chair.

Decor: «courtisane», Luisa von Preusen, exclusive printed leather.

Luxury quality leather. Traditional filling, biconic spring. Structure beech wood.

Carved flowers decor.

Leather covered legs.

#### 82 x 47 x 52 cm (h/l/p) 19 x 32 x 20 in.

 Carved Louis XV Chair.
 Decor «courtisane», Luisa von Preusen, anonymous. Exclusive printed leather.
 Detail. Very original leather covered legs. Carved wood. Gold studded.

3

Customization : Each piece may be realised in natural wood tint, or with the colour of leather or fabric you select. We can also adapt it to dimensions that suit you.