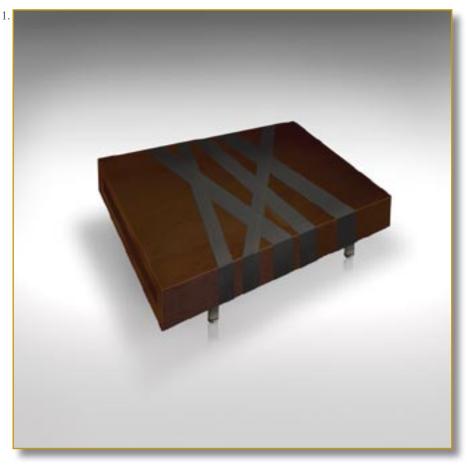

Ref. TBA-RUB-CAR-01

## RUBAN CARBON

Spectacular low table. Catch the eye but also give desire to touch this outstanding work mixing wood and leather. Brilliant.

Decor : large leather ribbon.

**Essence : french fine oak.** 

#### 45 x 120 x 80 cm (h/l/p) 18 x 47 x 31 in.

 Spectacular low table. Catch the eye but also give desire to touch this outstanding work mixing wood and leather.
 Other view.

Customization : Each piece may be realised in natural wood tint, or with the colour of leather or fabric you select. We can also adapt it to dimensions that suit you.