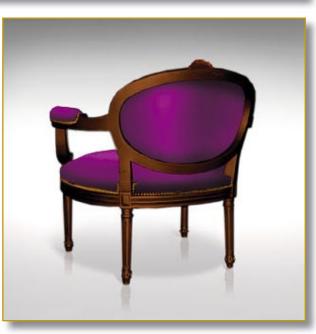

## LARGO UNICORN

Ref. SIE-LAR-UNI-01

Extra-large unusual Louis XVI cabriolet.

Decor: elephant, exclusive printed leather.

Luxury quality leather. Traditional filling, biconic spring. Structure beech wood.

Carved flowers decor.

Ribbed legs. Gold studded.

#### 86 x 80 x 72 cm (h/l/p) 34 x 31 x 29 in.

 Extra-large unusual Louis XVI cabriolet. Decor: elephant, exclusive printed leather.
 Back view.
 Detail. Decor : unicorn, exclusive printed leather.

Customization : Each piece may be realised in natural wood tint, or with the colour of leather or fabric you select. We can also adapt it to dimensions that suit you.