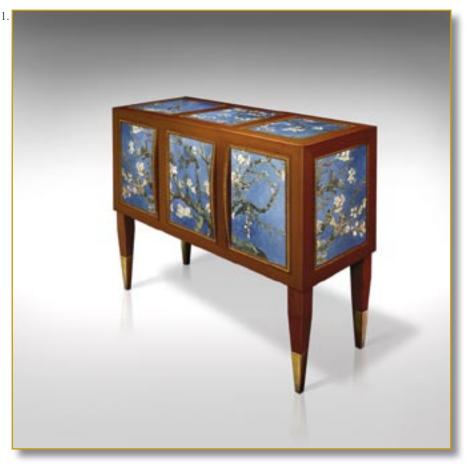

#### Ref. COM-GAL-VAN-01

## GALLERY VAN GOGH

Splendid artist piece with 3 doors Decor: «Almond blossom» by Van Gogh. Exclusive printed lambskin.

Essence: french wild cherry wood

Frames: chiseled brass floral pattern. Legs brass foil inlaid. No hinge or hardware can be seen (totally invisible magnetic lock system)

#### 100 x 110 x 45 cm (h/l/p) 39.4 x 43.3 x 17.7 in.

1.Decor: «Almond blossom» by Van Gogh. Exclusive printed lambskin. Frames : chiseled brass floral pattern. Legs brass foil inlaid.

2. Door detail. «Almond blossom» by Van Gogh, exclusive printed lambskin. Curved integrated handles. Chiseled brass floral pattern.