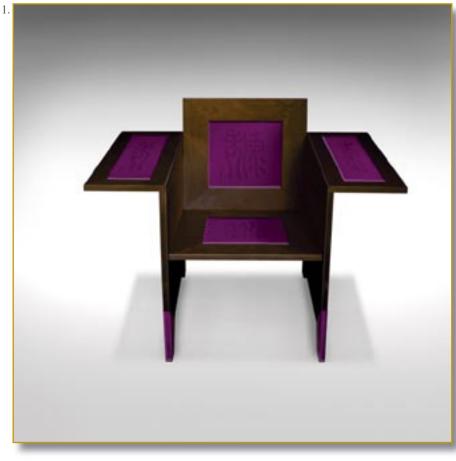

## CUBITUS MAGNUS

Ref. SIE-CUB-ULT-01

Spectacular armchair with immoderate restarms.

Blue leather covered.

**Essence: french fine oak** 

Legs leather covered.

#### 86 x 100 x 60 cm (h/l/p) 34 x 39.3 x 23.6 in.

 Spectacular armchair. Blue leather covered.
 Front view.

Customization : Each piece may be realised in natural wood tint, or with the colour of leather or fabric you select. We can also adapt it to dimensions that suit you.