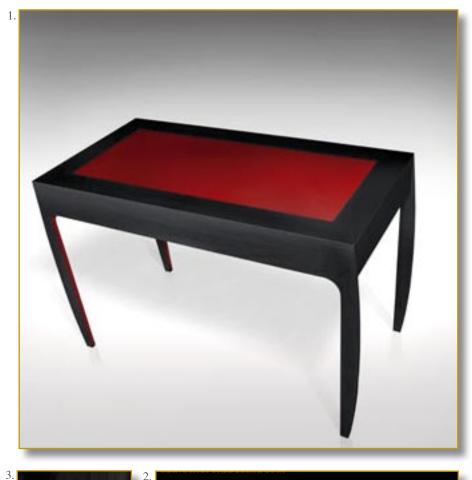

Ref. THA-RUB-ORA-01

## RUBAN ORANGE

Spectacular table. Catch the eye but also give desire to touch this outstanding work mixing wood and leather. Brilliant.

Decor : large leather ribbon.

**Essence : french fine oak.** 

#### 78 x 150 x 90 cm (h/l/p) 31 x 59 x 36 in.

 Spectacular table. Catch the eye but also give desire to touch this outstanding work mixing wood and leather.
 Detail. Leather covered.

Customization : Each piece may be realised in natural wood tint, or with the colour of leather or fabric you select. We can also adapt it to dimensions that suit you.