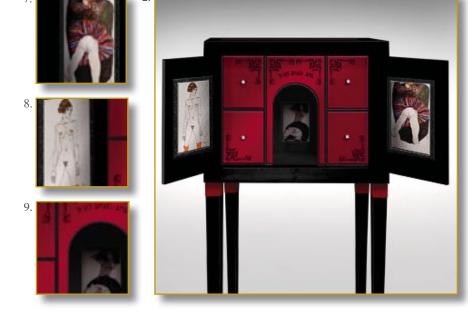

#### 140 x 66 x 40 cm (h/l/p) 55.1 x 26 x 15.7 in.

 Splendid erotic cabinet illustrated with Egon Schiele artworks.Original «art deco» patterns and artworks printed on lambskin. Legs and interior red leather covered. Exclusive and original knobs : bronze, moonstone and chiseled brass.
 Opened cabinet. Adorned lambskin covered. Four drawers. Decorated recess. Frontispiece «Si vis amari, ama».
 Inside drawer. Exclusive printed lambskin.Nude by Egon Schiele.
 Inside drawer. Exclusive printed lambskin. «Couple» de Egon Schiele.
 Inside drawer. Exclusive printed lambskin. «Selfportrait» de Egon Schiele.
 Inside drawer. Exclusive printed lambskin. «Mother and daughter» de Egon Schiele.

7. Detail right door. Nude by Egon Schiele.
 8. Detail left door. Nude by Egon Schiele.
 9. Detail frontispiece. Inside the recess, nude by Egon Schiele, exclusive printed lambskin.

Customization : Each piece may be realised in natural wood tint, or with the colour of leather or fabric you select. We can also adapt it to dimensions that suit you.