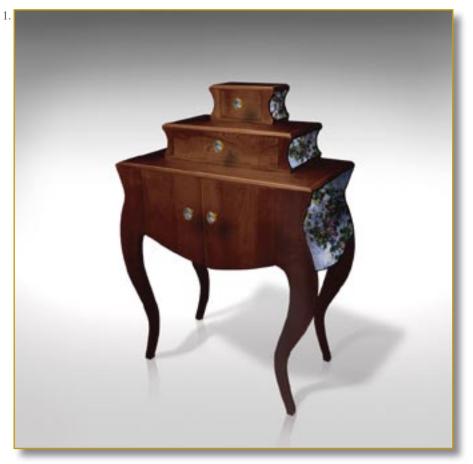

#### CAPINETS OF CURIOSITIES

Ref. CAB-AM-01

Magnificent love-themed cabinet.

Original pattern of enlaced hearts stamped on french limewood.

Legs and interior black leather covered. Patterns and artworks : exclusive printing on lambskin.

Exclusive and original knobs : bronze, moonstone and chiseled brass.

Amazing secret hiding place...

#### 140 x 66 x 40 cm (h/l/p) 55.1 x 26 x 15.7 in.

 Magnificent love-themed cabinet. Original pattern of enlaced hearts stamped on french limewood. Legs and interior black leather covered. Patterns and artworks.Exclusive and original knobs : bronze, moonstone and chiseled brass.
 Opened cabinet. Black leather covered. Four drawers. Decorated recess. Frontispiece «Amor Omnia vincit».
 Inside «Eros» drawer. Bottom, exclusive