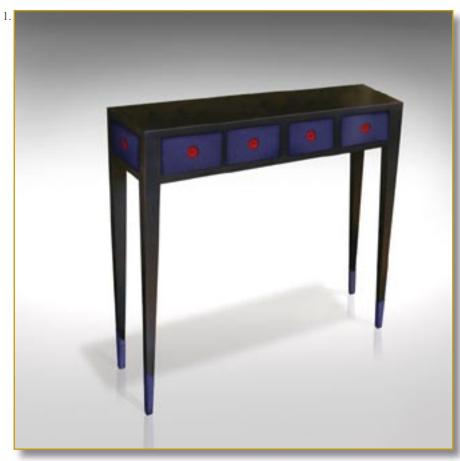

### CONSOLES & GUERIDONS

3 +33 (0)2 32 77 42 91

MANUFACTURE DE LUXE Exceptional Fine Furnishings

www.manufacturedeluxe.com

Ref. COG-ARC-CEL-01

Uncluttered design console.

Daintily arched legs on the exterior sides and smartly leather covered on the interior sides.

**Essence : french fine sycamore.** 

Decor : celadon leather covered.

Large drawer.

Exclusive silver leaf knobs.

#### 78 x 120 x 30 cm (h/l/p) 31 x 47 x 12 in.

1. Uncluttered design console. Daintily arched legs on the exterior sides and smartly leather covered on the interior sides.

Detail. Exclusive silver leaf knobs.
 Detail. Leather covered.