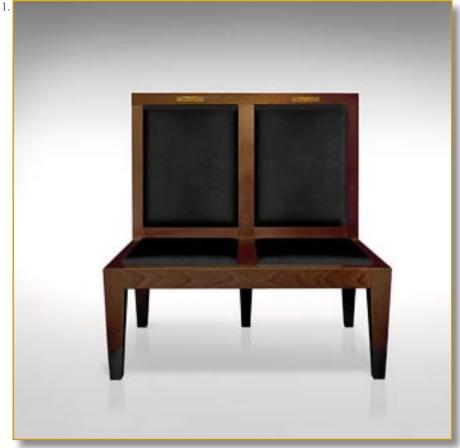

### CUBITUS MAGNUS KLIMT

Ref. SIE-CUB-KLI-01

2.

Spectacular armchair with immoderate restarms.

Gustav Klimt decor exclusive printed leather.

**Essence: french fine oak** 

Legs leather covered.

#### 86 x 100 x 60 cm (h/l/p) 34 x 39.3 x 23.6 in.

 Spectacular armchair. Gustav Klimt decor exclusive printed leather.
 Back view.

Customization : Each piece may be realised in natural wood tint, or with the colour of leather or fabric you select. We can also adapt it to dimensions that suit you.