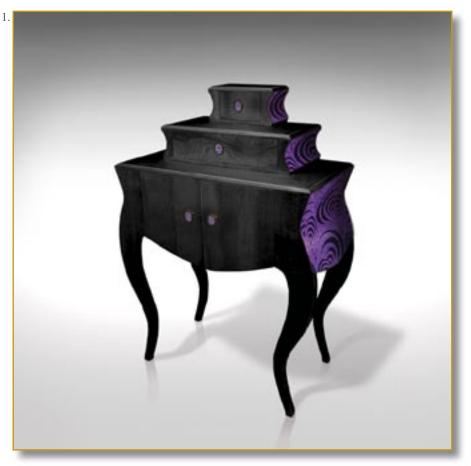

### CABINETS OF CURIOSITES

3 +33 (0)2 32 77 42 91

MANUFACTURE DE LUXE Exceptional Fine Furnishings

#### CAPINETS OF CURIOSITIES

Ref. CAB-AM-01

Magnificent love-themed cabinet.

Original pattern of enlaced hearts stamped on french limewood.

Legs and interior black leather covered. Patterns and artworks : exclusive printing on lambskin.

Exclusive and original knobs : bronze, moonstone and chiseled brass.

Amazing secret hiding place...

#### 140 x 66 x 40 cm (h/l/p) 55.1 x 26 x 15.7 in.

 Magnificent love-themed cabinet. Original pattern of enlaced hearts stamped on french limewood. Legs and interior black leather covered. Patterns and artworks.Exclusive and original knobs : bronze, moonstone and chiseled brass.
 Opened cabinet. Black leather covered. Four drawers. Decorated recess. Frontispiece «Amor Omnia vincit».
 Inside «Eros» drawer. Bottom, exclusive