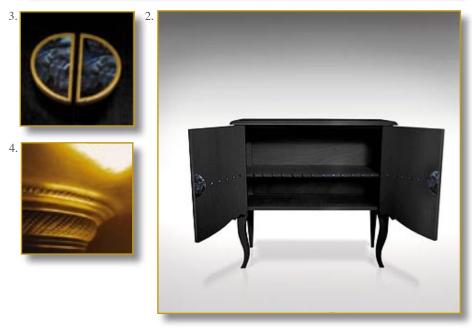

#### 140 x 66 x 40 cm (h/l/p) 55.1 x 26 x 15.7 in.

 Magnificent love-themed cabinet. Original pattern of enlaced hearts stamped on french limewood. Legs and interior black leather covered. Patterns and artworks.Exclusive and original knobs : bronze, moonstone and chiseled brass.
 Opened cabinet. Black leather covered. Four drawers. Decorated recess. Frontispiece «Amor Omnia vincit».
 Inside «Eros» drawer. Bottom, exclusive

printed lambskin.«Cupido and Psyche» by David.

4. Inside «Agapê» drawer. Bottom, exclusive printed lambskin. «The Last Supper» by Philippe de Champaigne.

5. Inside «Storge» drawer. Bottom, exclusive printed lambskin. «Charity» by Guido Reni.

6. Inside «Philia» drawer. Bottom, exclusive printed lambskin. «Raffaello and a friend» de Raffaello Sanzio.

7. Detail right door. Eve by Albrecht Dürer, exclusive printed lambskin.

8. Detail knobs, bronze and moonstone on chiseled brass. 4 concepts of Love : «Agapê», «Philia», «Eros» et «Storge».