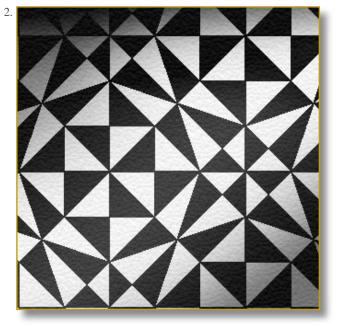

er gueridon «with boots».

**Decor : «Flor» exclusive printed** leather.

Essence : french fine oak.

#### 100 x 120 x 30 cm (h/l/p) 39 x 47 x 12 in.

1. High slender gueridon «with boots». Decor : «Flor» exclusive printed leather. 2. Detail.



Customization : Each piece may be realised in natural wood tint, or with the colour of leather or fabric you select. We can also adapt it to dimensions that suit you. There are also many other adjustments that could be envisaged (adding drawers, change of buttons, etc).





## RIALTO NONSENS

Ref. COG-RIA-NON-01



High slender console.

**Decor: «Nonsens» exclusive** printed leather.

Essence : french fine oak.

#### 100 x 120 x 30 cm (h/l/p) 39 x 47 x 12 in.

1. High slender consolen. Decor : «Nonsens» exclusive printed leather. 2. Other view.



Customization : Each piece may be realised in natural wood tint, or with the colour of leather or fabric you select. We can also adapt it to dimensions that suit you. There are also many other adjustments that could be envisaged (adding drawers, change of buttons, etc).







Ref. COG-RIA-RAY-01



2.

High slender console.

Decor : «Ray» exclusive printed leather.

Essence : french fine oak.

#### 100 x 120 x 30 cm (h/l/p) 39 x 47 x 12 in.

1. High slender console. Decor : «Ray» exclusive printed leather. 2. Other view.



Customization : Each piece may be realised in natural wood tint, or with the colour of leather or fabric you select. We can also adapt it to dimensions that suit you. There are also many other adjustments that could be envisaged (adding drawers, change of buttons, et