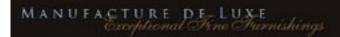

Ref. COM-GAL-NYM-01

## GALLERY NYMPHEAS

Splendid artist piece with 3 doors

Decor: «Nymphéas» by Monet. Exclusive printed lambskin.

Essence: french wild cherry wood

Frames: chiseled brass floral pattern. Legs brass foil inlaid

#### 100 x 110 x 45 cm (h/l/p) 39.4 x 43.3 x 17.7 in.

1. Decor: «Nymphéas» by Monet. Exclusive printed lambskin. Frames : chiseled brass floral pattern. Legs brass foil inlaid

2. Doors detail. «Nymphéas» by Claude Monet, exclusive printed lambskin. Curved integrated handles. Chiseled brass floral pattern.

Detail. Chiseled brass floral pattern.
 Detail. Triple miter cut imbricated. A cabinet maker performance.

3.

Customization : Each piece may be realised in natural wood tint, or with the colour of leather or fabric you select. We can also adapt it to dimensions that suit you.