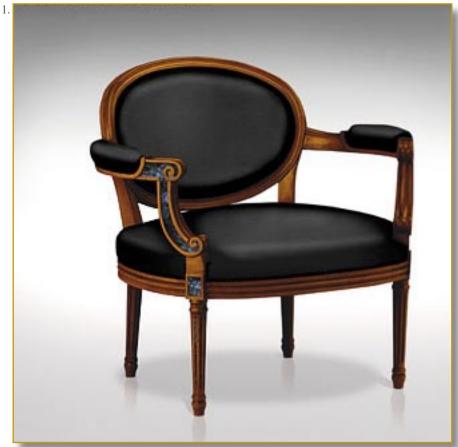

#### CAPINETS OF CURIOSITIES

Ref. CAB-AM-01

Magnificent love-themed cabinet.

Original pattern of enlaced hearts stamped on french limewood.

Legs and interior black leather covered. Patterns and artworks : exclusive printing on lambskin.

Exclusive and original knobs : bronze, moonstone and chiseled brass.

Amazing secret hiding place...

#### 140 x 66 x 40 cm (h/l/p) 55.1 x 26 x 15.7 in.

 Magnificent love-themed cabinet. Original pattern of enlaced hearts stamped on french limewood. Legs and interior black leather covered. Patterns and artworks.Exclusive and original knobs : bronze, moonstone and chiseled brass.
 Opened cabinet. Black leather covered. Four drawers. Decorated recess. Frontispiece «Amor Omnia vincit».
 Inside «Eros» drawer. Bottom, exclusive