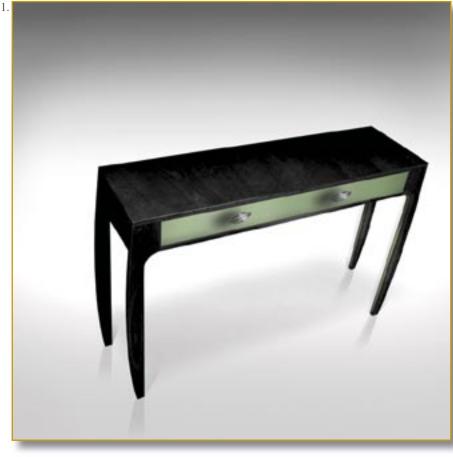

### CONSOLES & GUERIDONS

3 +33 (0)2 32 77 42 91

MANUFACTURE DE LUXE Exceptional Fine Furnishings

www.manufacturedeluxe.com

Ref. COG-ARC-CEL-01

Uncluttered design console.

Daintily arched legs on the exterior sides and smartly leather covered on the interior sides.

**Essence : french fine sycamore.** 

Decor : celadon leather covered.

Large drawer.

Exclusive silver leaf knobs.

#### 78 x 120 x 30 cm (h/l/p) 31 x 47 x 12 in.

1. Uncluttered design console. Daintily arched legs on the exterior sides and smartly leather covered on the interior sides.

Detail. Exclusive silver leaf knobs.
 Detail. Leather covered.

3.

Customization : Each piece may be realised in natural wood tint, or with the colour of leather or fabric you select. We can also adapt it to dimensions that suit you. There are also many other adjustments that could be envisaged (adding drawers, change of buttons, etc).