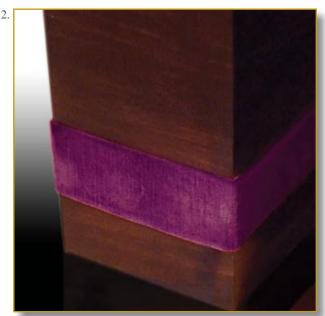

## TRIOMPHE

Ref. BUR-TRI-01

Extra-ordinary desk on 3 legs richly adorned with chiseled brass.

3 legs and 4 arches : an exceptional harmony for this uncommon desk. The desk is perfectly stable... The art of equilibrium.

Exclusive flourishing chiseled brass decors.

**Essence: french fine oak** 

Blue leather covered tabletop. Storage place hidden beneath the desk.

78 x 120 x 60 cm (h/l/p) 30.7 x 47.2 x 23.6 in.

 Extra-ordinary desk on 3 legs richly adorned with chiseled brass.
 Other view. Seating side. Large working space.

space. 3. Detail. Legs shapes create superb curves. 4. Detail. Exclusive flourishing chiseled brass decors.

Customization : Each piece may be realised in natural wood tint, or with the colour of leather or fabric you select. We can also adapt it to dimensions that suit you.