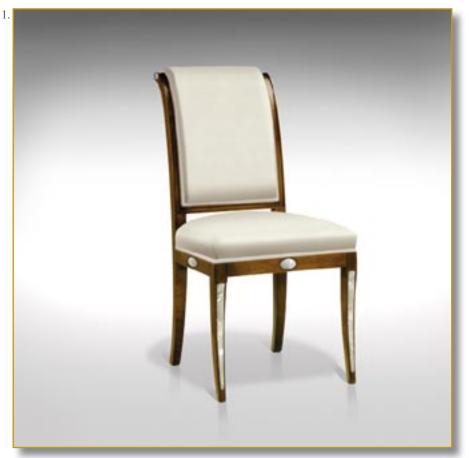

## GRACILE GREY

Gorgeous 1900 chair.

Luxury quality leather. Traditional filling, biconic spring. Piping/passepoil. Structure wild cherry wood.

Legs leather covered.

#### 100 x 48 x 61 cm (h/l/p) 39.3 x 18.9 x 24 in.

 Gorgeous 1900 chair. Luxury quality leather.
 Back view.

Customization : Each piece may be realised in natural wood tint, or with the colour of leather or fabric you select. We can also adapt it to dimensions that suit you.