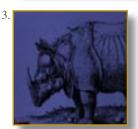

## LARGC RHIN

Ref. SIE-LAR-RHI-01

Extra-large unusual Louis XVI cabriolet.

Decor: rhino, exclusive printed leather.

Luxury quality leather. Traditional filling, biconic spring. Structure beech wood.

Carved flowers decor.

**Ribbed legs.** Gold studded.

#### 86 x 80 x 72 cm (h/l/p) 34 x 31 x 29 in.

1. Extra-large unusual Louis XVI cabriolet. Decor: rhino, exclusive printed leather. Back view.
 Decor : rhino, exclusive printed leather.

Customization : Each piece may be realised in natural wood tint, or with the colour of leather or fabric you select. We can also adapt it to dimensions that suit you.