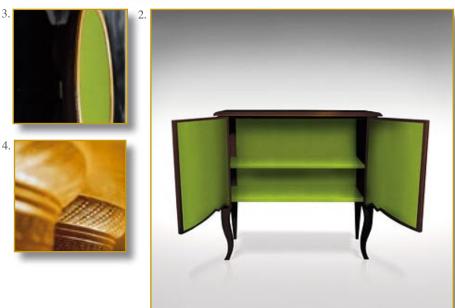

#### CAPINETS OF CURIOSITIES

Ref. CAB-AM-01

Magnificent love-themed cabinet.

Original pattern of enlaced hearts stamped on french limewood.

Legs and interior black leather covered. Patterns and artworks : exclusive printing on lambskin.

Exclusive and original knobs : bronze, moonstone and chiseled brass.

Amazing secret hiding place...

#### 140 x 66 x 40 cm (h/l/p) 55.1 x 26 x 15.7 in.

 Magnificent love-themed cabinet. Original pattern of enlaced hearts stamped on french limewood. Legs and interior black leather covered. Patterns and artworks.Exclusive and original knobs : bronze, moonstone and chiseled brass.
 Opened cabinet. Black leather covered. Four drawers. Decorated recess. Frontispiece «Amor Omnia vincit».
 Inside «Eros» drawer. Bottom, exclusive