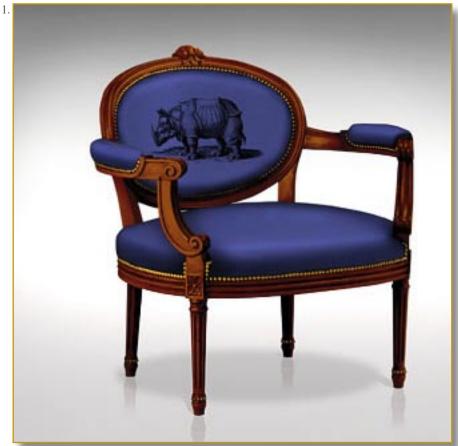

## LARGC RHIN

Ref. SIE-LAR-RHI-01

Extra-large unusual Louis XVI cabriolet.

Decor: rhino, exclusive printed leather.

Luxury quality leather. Traditional filling, biconic spring. Structure beech wood.

Carved flowers decor.

**Ribbed legs.** Gold studded.

#### 86 x 80 x 72 cm (h/l/p) 34 x 31 x 29 in.

1. Extra-large unusual Louis XVI cabriolet. Decor: rhino, exclusive printed leather. Back view.
 Decor : rhino, exclusive printed leather.

Customization : Each piece may be realised in natural wood tint, or with the colour of leather or fabric you select. We can also adapt it to dimensions that suit you.