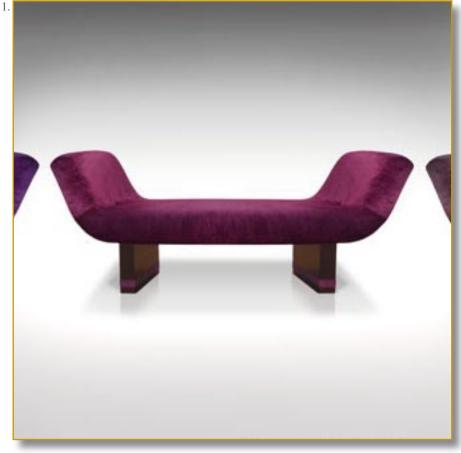

s, change of buttons, etc).

Don't hesitate to tell us what you would like.





## INVITATION

Ref. CAN-INV-01



Amazing pure design short sofa.

Maximal comfort with natural latex.

Very high quality velvet, intensive use.

Only one velvet pièce is used to cover up the meridienne. It makes it's so special profile.

Essence: french fine oak.

#### 80 x 165 x 85 cm (h/l/p) 32 x 65 x 34 in.

Amazing pure design short sofa.
 Base detail. Velvet ribbon.



Customization : Each piece may be realised in natural wood tint, or with the colour of leather or fabric you select. We can also adapt it to dimensions that suit you. There are also many other adjustments that could be envisaged (adding drawers, change of buttons, etc).

Don't hesitate to tell us what you would like.





Ref. CAN-GIN-01



## g r a n d e INVITATION

Amazing pure design sofa.

Maximal comfort with natural latex.

Very high quality velvet, intensive use.

Only one velvet pièce is used to cover up the meridienne. It makes it's so special profile.

Essence: french fine oak.

#### 80 x 200 x 85 cm (h/l/p) 32 x 79 x 34 in.

Amazing pure design sofa.
 Base detail. Velvet ribbon.



Customization : Each piece may be realised in natural wood tint, or with the colour of leather or fabric you select. We can also adapt it to dimensions that suit you. There are also many other adjustments that could be envisaged (adding drawers, change of buttons, etc).

Don't hesitate to tell us what you would like.



### SEATS & Armchairs

) +33 (0)2 32 77 42 91

MANUFACTURE DE LUXE Exceptional Fine Furnishings



### CUBITUS MAGNUS