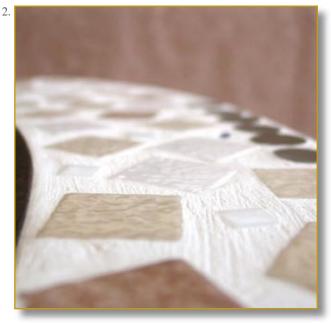

## COFFEE TABLES

3 +33 (0)2 32 77 42 91

MANUFACTURE DE LUXE Exceptional Fine Furnishings

www.manufacturedeluxe.com

Ref. TBA-OVO-MAR-01

**Ovoid original Coffee Table** «Emaux de Briare» mosaic tiles. Leather covered.

Aluminium legs.

### 28 x 100 x 50 cm (h/l/p) 11 x 39 x 20 in.

1. Ovoid original Coffee Table. «Emaux de Briare» mosaic tiles. Leather covered. 2. Mosaic detail.

Customization : Each piece may be realised in natural wood tint, or with the colour of leather or fabric you select. We can also adapt it to dimensions that suit you. There are also many other adjustments that could be envisaged (adding drawers, change of buttons, etc).