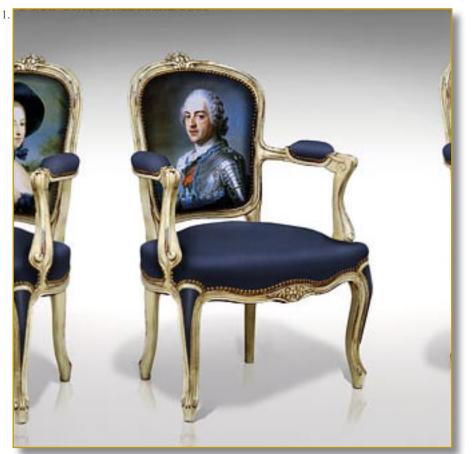

Ref. SIE-LAR-BLA-01

Extra-large unusual Louis XVI cabriolet.

Black pearl inlay.

Luxury quality leather. Traditional filling, biconic spring. Structure beech wood.

**Ribbed legs.** 

#### 86 x 80 x 72 cm (h/l/p) 34 x 31 x 29 in.

 Extra-large unusual Louis XVI cabriolet. Black pearl inlay.
 Back view.
 Detail black pearl inlay.

Customization : Each piece may be realised in natural wood tint, or with the colour of leather or fabric you select. We can also adapt it to dimensions that suit you.