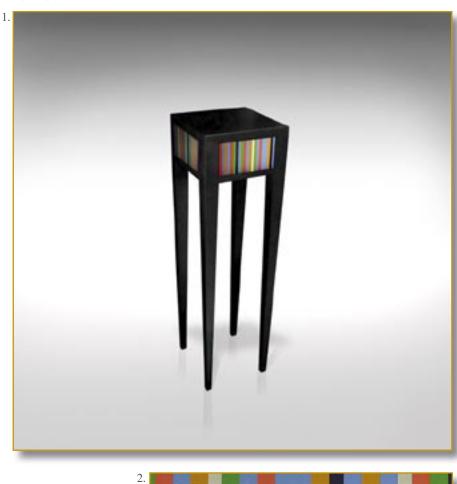

Ref. SIE-CUB-RAY-01

2.

Spectacular armchair with immoderate restarms.

Multicolored stripes decor exclusive printed leather.

**Essence: french fine oak** 

Legs leather covered.

#### 86 x 100 x 60 cm (h/l/p) 34 x 39.3 x 23.6 in.

 Spectacular armchair. Multicolored stripes decor exclusive printed leather.
 Back view.

Customization : Each piece may be realised in natural wood tint, or with the colour of leather or fabric you select. We can also adapt it to dimensions that suit you.