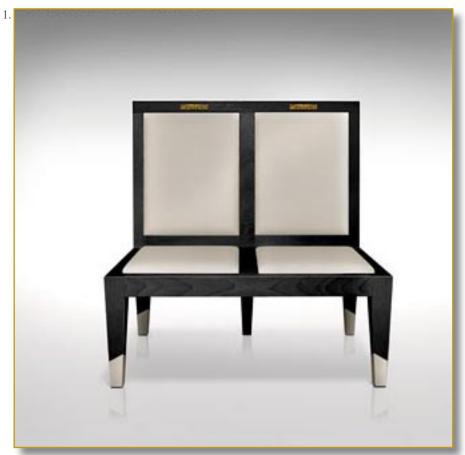

## CUBITUS MAGNUS

Ref. SIE-CUB-ULT-01

Spectacular armchair with immoderate restarms.

Blue leather covered.

**Essence: french fine oak** 

Legs leather covered.

#### 86 x 100 x 60 cm (h/l/p) 34 x 39.3 x 23.6 in.

 Spectacular armchair. Blue leather covered.
 Front view.

Customization : Each piece may be realised in natural wood tint, or with the colour of leather or fabric you select. We can also adapt it to dimensions that suit you.