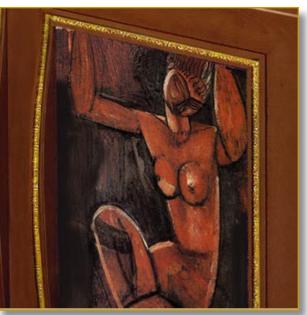

#### CAPINETS OF CURIOSITIES

Ref. CAB-AMHO-01

Splendid erotic cabinet illustrated with Egon Schiele artworks.

Original «art deco» patterns and artworks printed on lambskin. Legs and interior red leather covered. Essence: French fine oak.

#### 140 x 66 x 40 cm (h/l/p) 55.1 x 26 x 15.7 in.

 Splendid erotic cabinet illustrated with Egon Schiele artworks.Original «art deco» patterns and artworks printed on lambskin. Legs and interior red leather covered. Exclusive and original knobs : bronze, moonstone and chiseled brass.
 Opened cabinet. Adorned lambskin covered. Four drawers. Decorated recess. Frontispiece «Si vis amari, ama».
 Inside drawer. Exclusive printed lambskin.Nude by Egon Schiele.
 Inside drawer. Exclusive printed lambskin. «Couple» de Egon Schiele.
 Inside drawer. Exclusive printed lambskin. «Selfportrait» de Egon Schiele.
 Inside drawer. Exclusive printed lambskin. «Mother and daughter» de Egon Schiele.

7. Detail right door. Nude by Egon Schiele.
 8. Detail left door. Nude by Egon Schiele.
 9. Detail frontispiece. Inside the recess, nude by Egon Schiele, exclusive printed lambskin.

Customization : Each piece may be realised in natural wood tint, or with the colour of leather or fabric you select. We can also adapt it to dimensions that suit you.