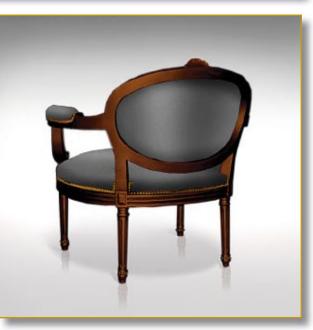

## ARGO ELEPHANT

Ref. SIE-LAR-ELE-01

Extra-large unusual Louis XVI cabriolet.

Decor: elephant, exclusive printed leather.

Luxury quality leather. Traditional filling, biconic spring. Structure beech wood.

#### 86 x 80 x 72 cm (h/l/p) 34 x 31 x 29 in.

1. Extra-large unusual Louis XVI cabriolet. Decor: elephant, exclusive printed leather. Back view.
 Elephant decor, exclusive printed leather.

Customization : Each piece may be realised in natural wood tint, or with the colour of leather or fabric you select. We can also adapt it to dimensions that suit you.