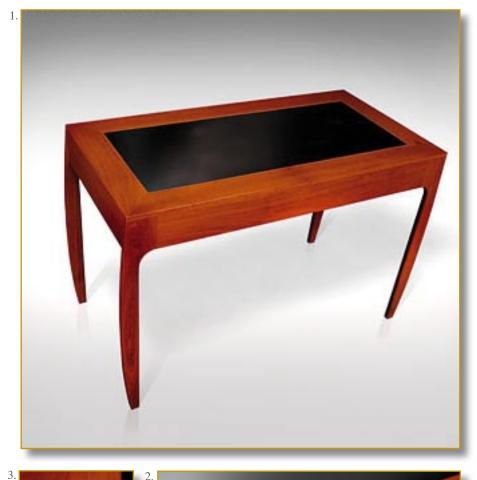

# TRIANGLE

Ref. THA-TRI-CAR-01

Magnificent triangular artist table Uncommon piece.

Decor: «Lute player» by Caravaggio and «Virtues» by Raffaello. Exclusive printed leather.

Essence: french fine oak.

Legs are triangulars. Very original technical design Connoisseurs will appreciate...

#### 78 x 100 x 50 cm (h/l/p) 31 x 39 x 20 in.

 Magnificent triangular artist table. Uncommon piece. Decor : «Lute player» by Caravaggio and «Virtues» by Raffaello. Exclusive printed leather.
 Decor : «Lute player» by Caravaggio, exclusive printed leather.
 Decor : «Virtues» by Raffaello, exclusive printed leather.
 Detail. Superb and uncommon design.