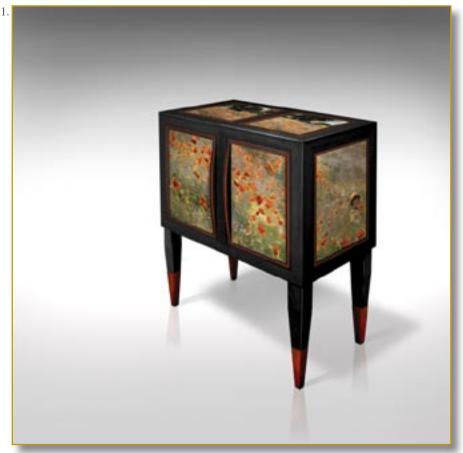

### GALLERY monet

Splendid artist piece with 2 doors

Decor: «Poppies» by Monet. Exclusive printed lambskin.

Essence: french wild cherry wood

Frames and legs red leather covered.

No hardware can be seen (totally invisible magnetic lock system)

100 x 64 x 45 cm (h/l/p) 39.4 x 25.2 x 17.7 in.

 Decor: «Poppies» by Monet. Exclusive printed lambskin. Frames and legs red leather covered.
 Door detail. «Poppies» by Claude Monet, exclusive printed lambskin. Curved integrated handles. Decor red leather.
 Detail. Triple miter cut imbricated. A cabinet maker performance.