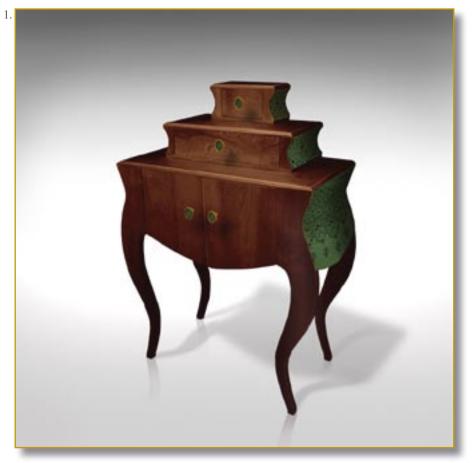

### CABINETS OF CURIOSITES

3 +33 (0)2 32 77 42 91

MANUFACTURE DE LUXE Exceptional Fine Furnishings

#### CAPINETS OF CURIOSITIES

Ref. CAB-AM-01

Magnificent love-themed cabinet.

Original pattern of enlaced hearts stamped on french limewood.

Legs and interior black leather covered. Patterns and artworks : exclusive printing on lambskin.

Exclusive and original knobs : bronze, moonstone and chiseled brass.

Amazing secret hiding place...

#### 140 x 66 x 40 cm (h/l/p) 55.1 x 26 x 15.7 in.

 Magnificent love-themed cabinet. Original pattern of enlaced hearts stamped on french limewood. Legs and interior black leather covered. Patterns and artworks.Exclusive and original knobs : bronze, moonstone and chiseled brass.
 Opened cabinet. Black leather covered. Four drawers. Decorated recess. Frontispiece «Amor Omnia vincit».
 Inside «Eros» drawer. Bottom, exclusive