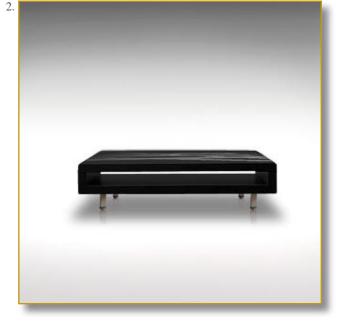

Ref. TBA-RUB-GRI-01

## RUBAN G R I S

Spectacular low table. Catch the eye but also give desire to touch this outstanding work mixing wood and leather. Brilliant.

Decor : large leather ribbon.

Essence: french fine oak.

#### 45 x 120 x 80 cm (h/l/p) 18 x 47 x 31 in.

 Spectacular low table. Catch the eye but also give desire to touch this outstanding work mixing wood and leather.
 Other view.

Customization : Each piece may be realised in natural wood tint, or with the colour of leather or fabric you select. We can also adapt it to dimensions that suit you.