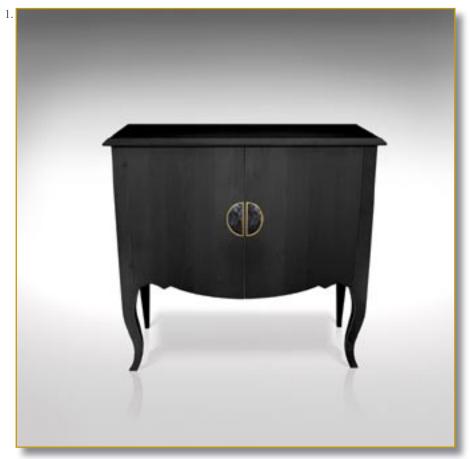

#### CAPINETS OF CURIOSITIES

Ref. CAB-AM-01

Magnificent love-themed cabinet.

Original pattern of enlaced hearts stamped on french limewood.

Legs and interior black leather covered. Patterns and artworks : exclusive printing on lambskin.

Exclusive and original knobs : bronze, moonstone and chiseled brass.

Amazing secret hiding place...

#### 140 x 66 x 40 cm (h/l/p) 55.1 x 26 x 15.7 in.

 Magnificent love-themed cabinet. Original pattern of enlaced hearts stamped on french limewood. Legs and interior black leather covered. Patterns and artworks.Exclusive and original knobs : bronze, moonstone and chiseled brass.
 Opened cabinet. Black leather covered. Four drawers. Decorated recess. Frontispiece «Amor Omnia vincit».
 Inside «Eros» drawer. Bottom, exclusive