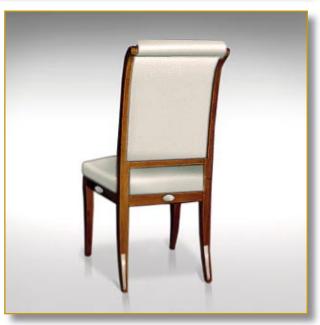

## GRACILE GREY

Gorgeous 1900 chair.

Luxury quality leather. Traditional filling, biconic spring. Piping/passepoil. Structure wild cherry wood.

Legs leather covered.

#### 100 x 48 x 61 cm (h/l/p) 39.3 x 18.9 x 24 in.

 Gorgeous 1900 chair. Luxury quality leather.
 Back view.

Customization : Each piece may be realised in natural wood tint, or with the colour of leather or fabric you select. We can also adapt it to dimensions that suit you.