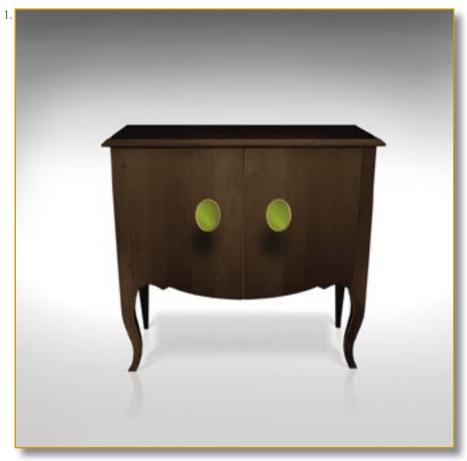

#### CAPINETS OF CURIOSITIES

Ref. CAB-AM-01

Magnificent love-themed cabinet.

Original pattern of enlaced hearts stamped on french limewood.

Legs and interior black leather covered. Patterns and artworks : exclusive printing on lambskin.

Exclusive and original knobs : bronze, moonstone and chiseled brass.

Amazing secret hiding place...

#### 140 x 66 x 40 cm (h/l/p) 55.1 x 26 x 15.7 in.

 Magnificent love-themed cabinet. Original pattern of enlaced hearts stamped on french limewood. Legs and interior black leather covered. Patterns and artworks.Exclusive and original knobs : bronze, moonstone and chiseled brass.
 Opened cabinet. Black leather covered. Four drawers. Decorated recess. Frontispiece «Amor Omnia vincit».
 Inside «Eros» drawer. Bottom, exclusive