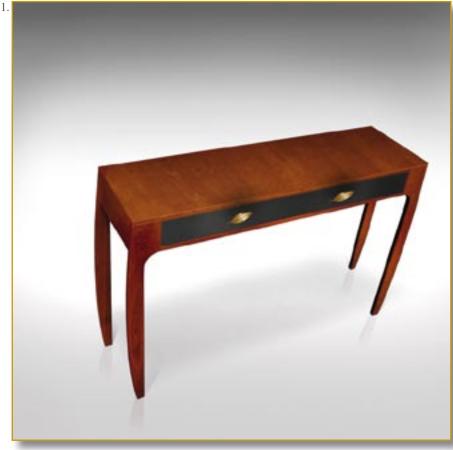

### CONSOLES & GUERIDONS

3 +33 (0)2 32 77 42 91

MANUFACTURE DE LUXE Exceptional Fine Furnishings

www.manufacturedeluxe.com

Ref. COG-ARC-CEL-01

Uncluttered design console.

Daintily arched legs on the exterior sides and smartly leather covered on the interior sides.

**Essence : french fine sycamore.** 

Decor : celadon leather covered.

Large drawer.

Exclusive silver leaf knobs.

#### 78 x 120 x 30 cm (h/l/p) 31 x 47 x 12 in.

1. Uncluttered design console. Daintily arched legs on the exterior sides and smartly leather covered on the interior sides.

Detail. Exclusive silver leaf knobs.
 Detail. Leather covered.

3.

Customization : Each piece may be realised in natural wood tint, or with the colour of leather or fabric you select. We can also adapt it to dimensions that suit you. There are also many other adjustments that could be envisaged (adding drawers, change of buttons, etc).