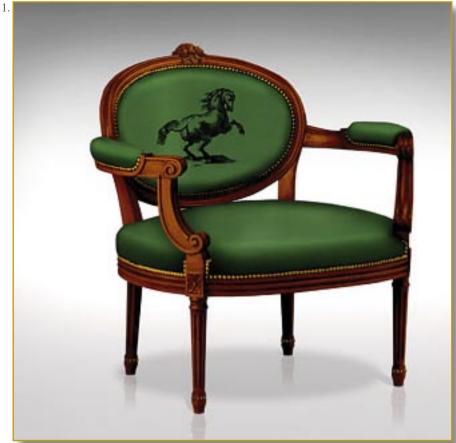

Ref. SIE-LAR-EQU-01

Extra-large unusual Louis XVI cabriolet.

Decor: equus, exclusive printed leather.

Luxury quality leather. Traditional filling, biconic spring. Structure beech wood.

Carved flowers decor.

**Ribbed legs.** Gold studded.

### 86 x 80 x 72 cm (h/l/p) 34 x 31 x 29 in.

1. Extra-large unusual Louis XVI cabriolet. Decor: equus, exclusive printed leather. Back view.
 Decor: equus, exclusive printed leather.

Customization : Each piece may be realised in natural wood tint, or with the colour of leather or fabric you select. We can also adapt it to dimensions that suit you.