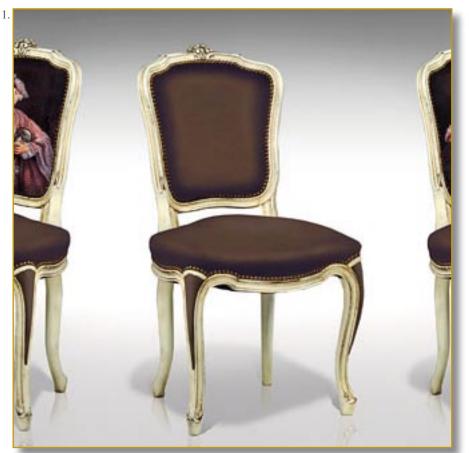

#### CAPINETS OF CURIOSITIES

Ref. CAB-AM-01

Magnificent love-themed cabinet.

Original pattern of enlaced hearts stamped on french limewood.

Legs and interior black leather covered. Patterns and artworks : exclusive printing on lambskin.

Exclusive and original knobs : bronze, moonstone and chiseled brass.

Amazing secret hiding place...

#### 140 x 66 x 40 cm (h/l/p) 55.1 x 26 x 15.7 in.

 Magnificent love-themed cabinet. Original pattern of enlaced hearts stamped on french limewood. Legs and interior black leather covered. Patterns and artworks.Exclusive and original knobs : bronze, moonstone and chiseled brass.
 Opened cabinet. Black leather covered. Four drawers. Decorated recess. Frontispiece «Amor Omnia vincit».
 Inside «Eros» drawer. Bottom, exclusive

printed lambskin.«Cupido and Psyche» by David.

4. Inside «Agapê» drawer. Bottom, exclusive printed lambskin. «The Last Supper» by Philippe de Champaigne.

5. Inside «Storge» drawer. Bottom, exclusive printed lambskin. «Charity» by Guido Reni.

6. Inside «Philia» drawer. Bottom, exclusive printed lambskin. «Raffaello and a friend» de Raffaello Sanzio.

7. Detail right door. Eve by Albrecht Dürer, exclusive printed lambskin.

8. Detail knobs, bronze and moonstone on chiseled brass. 4 concepts of Love : «Agapê», «Philia», «Eros» et «Storge».

Customization : Each piece may be realised in natural wood tint, or with the colour of leather or fabric you select. We can also adapt it to dimensions that suit you.