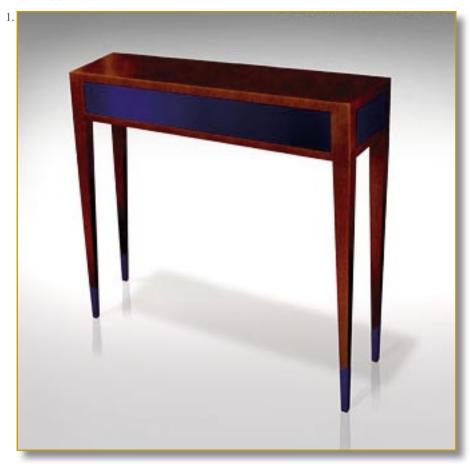

# RIALTO ULTRAMARINE

Ref. COG-RIA-ULT-01

2.

#### High slender console «with boots».

Decor : ultramarine leather.

Essence : french fine oak

#### 100 x 120 x 30 cm (h/l/p) 39 x 47 x 12 in.

1. High slender console «with boots». Decor : ultramarine leather. 2. Other view.

Customization : Each piece may be realised in natural wood tint, or with the colour of leather or fabric you select. We can also adapt it to dimensions that suit you. There are also many other adjustments that could be envisaged (adding drawers, change of buttons, etc).