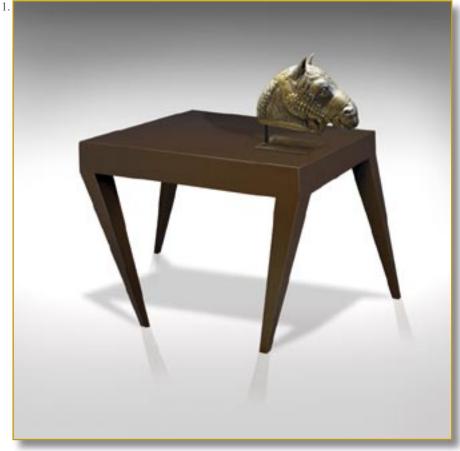

## GALOP Alezan

Crazy table.

Not so crazy... This table legs borrow the pace of the horse. A perfect stability but what a profile...

(The horse sculpture is not to sale, it's for the scenery only...;-)

**Essence : french fine oak.** 

#### 78 x 120 x 60 cm (h/l/p) 31 x 47 x 24 in.

Crazy table.
 Detail. Beginning of the legs.

Customization : Each piece may be realised in natural wood tint, or with the colour of leather or fabric you select. We can also adapt it to dimensions that suit you.