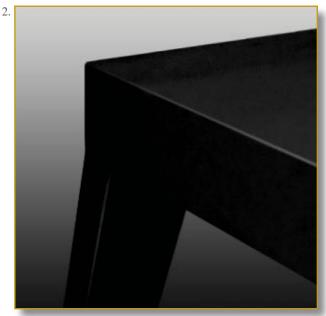

## COFFEE TABLES

3 +33 (0)2 32 77 42 91

MANUFACTURE DE LUXE Exceptional Fine Furnishings

www.manufacturedeluxe.com

Ref. TBA-OVO-MAR-01

**Ovoid original Coffee Table** «Emaux de Briare» mosaic tiles. Leather covered.

### 28 x 100 x 50 cm (h/l/p) 11 x 39 x 20 in.

1. Ovoid original Coffee Table. «Emaux de Briare» mosaic tiles. Leather covered. 2. Mosaic detail.

Customization : Each piece may be realised in natural wood tint, or with the colour of leather or fabric you select. We can also adapt it to dimensions that suit you. There are also many other adjustments that could be envisaged (adding drawers, change of buttons, etc).