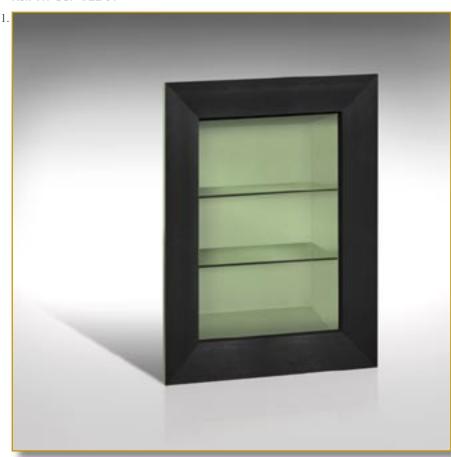

## SPECTACLE FUSCHIA

Ref. VIT-SPE-FUS-01

#### Showcase «Spectacle», The jewel case for your finest objects.

Fully leather covered inside.

Essence : french fine oak.

#### 160 x 80 x 40 cm (h/l/p) 47 x 32 x 16 in.

1. Showcase «Spectacle», The jewel case for your finest objects. Fully leather covered inside.

2. Detail. Fully leather covered inside. 3. Detail. Border leather covering the exterior sides.