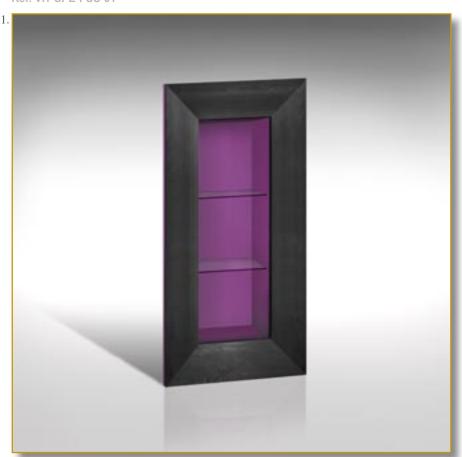

There are also many other adjustments that could be envisaged (adding drawers, change of buttons, etc).







Ref. COG-ALT-RAY-01



High slender gueridon.

Decor : «Ray» exclusive printed leather.

Essence : french fine oak.

### 100 x 30 x 30 cm (h/l/p) 39 x 12 x 12 in.

High slender gueridon. Decor : «Ray» exclusive printed leather.
 Other view.

Customization : Each piece may be realised in natural wood tint, or with the colour of leather or fabric you select. We can also adapt it to dimensions that suit you. There are also many other adjustments that could be envisaged (adding drawers, change of buttons, etc).



## SHOWCASES & Bookcases

) +33 (0)2 32 77 42 91

MANUFACTURE DE LUXE Exceptional Fine Furnishings

www.manufacturedeluxe.com



## SPECTACLE FUSCHIA

Ref. VIT-SPE-FUS-01



#### Showcase «Spectacle», The jewel case for your finest objects.

Fully leather covered inside.

Essence : french fine oak.

#### 160 x 80 x 40 cm (h/l/p) 47 x 32 x 16 in.

1. Showcase «Spectacle», The jewel case for your finest objects. Fully leather covered inside.

2. Detail. Fully leather covered inside. 3. Detail. Border leather covering the exterior sides.

3.



Customization : Each piece may be realised in natural wood tint, or with the colour of leather or fabric you select. We can also adapt it to dimensions that suit you.





Ref. VIT-SPE-LIL-01



## SPECTACLE LILAS

Showcase «Spectacle», The jewel case for your finest objects.

Fully leather covered inside.

Essence: french fine oak.

#### 160 x 80 x 40 cm (h/l/p) 47 x 32 x 16 in.

1. Showcase «Spectacle», The jewel case