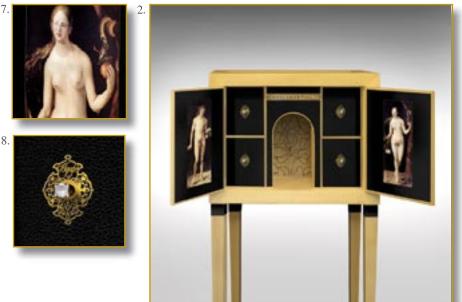

printed lambskin.«Cupido and Psyche» by David.

4. Inside «Agapê» drawer. Bottom, exclusive printed lambskin. «The Last Supper» by Philippe de Champaigne.

5. Inside «Storge» drawer. Bottom, exclusive printed lambskin. «Charity» by Guido Reni.

6. Inside «Philia» drawer. Bottom, exclusive printed lambskin. «Raffaello and a friend» de Raffaello Sanzio.

7. Detail right door. Eve by Albrecht Dürer, exclusive printed lambskin.

8. Detail knobs, bronze and moonstone on chiseled brass. 4 concepts of Love : «Agapê», «Philia», «Eros» et «Storge».