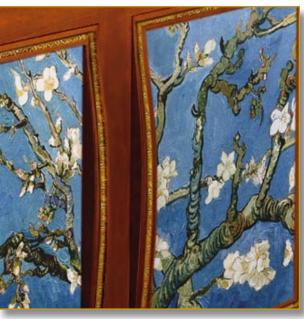

#### 100 x 110 x 45 cm (h/l/p) 39.4 x 43.3 x 17.7 in.

1.Decor: «Almond blossom» by Van Gogh. Exclusive printed lambskin. Frames : chiseled brass floral pattern. Legs brass foil inlaid.

2. Door detail. «Almond blossom» by Van Gogh, exclusive printed lambskin. Curved integrated handles. Chiseled brass floral pattern.

Detail. Chiseled brass floral pattern.
 Detail. Triple miter cut imbricated. A cabinet maker performance.

4.

3.

Customization : Each piece may be realised in natural wood tint, or with the colour of leather or fabric you select. We can also adapt it to dimensions that suit you.