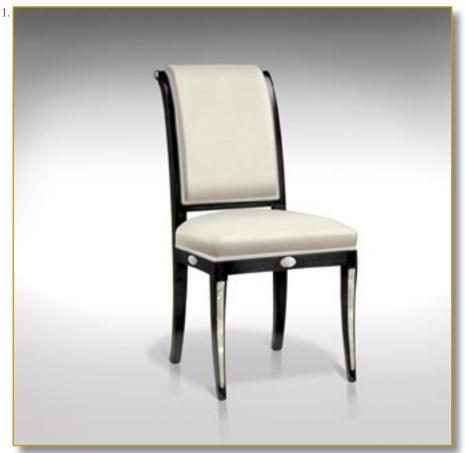

## GRACILE GREY

Gorgeous 1900 chair.

Luxury quality leather. Traditional filling, biconic spring. Piping/passepoil. Structure wild cherry wood.

Legs leather covered.

#### 100 x 48 x 61 cm (h/l/p) 39.3 x 18.9 x 24 in.

 Gorgeous 1900 chair. Luxury quality leather.
 Back view.

Customization : Each piece may be realised in natural wood tint, or with the colour of leather or fabric you select. We can also adapt it to dimensions that suit you.