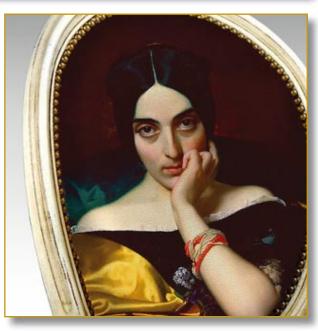

#### Ref. SIE-XVI-DIV-02

Louis XVI Medallion Chair.

Decor: «Clémentine Kaar» by Henri Lehmann. Exclusive printed leather.

Luxury quality leather. Traditional filling, biconic spring. Gold studded. Structure beech wood.

#### 96 x 48 x 53 cm (h/l/p) 38 x 20 x 21 in.

 Louis XVI Medallion Chair.
 Detail. Decor: «Clémentine Kaar» by Henri Lehmann. Exclusive printed leather.
 Detail. Carved decor.

Customization : Each piece may be realised in natural wood tint, or with the colour of leather or fabric you select. We can also adapt it to dimensions that suit you.