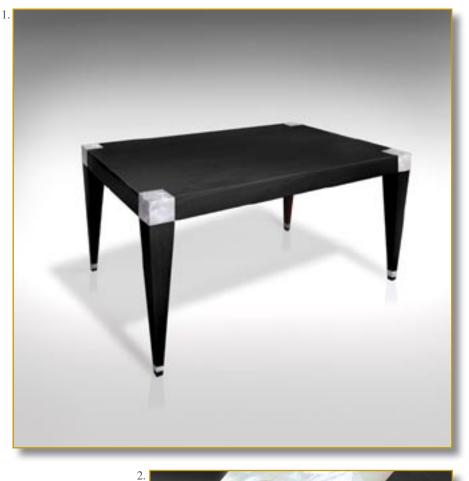

## NACRE

Ref. CAB-NAC-01

Sumptuous cabinet entirely mother of pearl inlaid. A precious and very refined piece.

Exterior black pearl inlay. Interior mother of pearl inlay. **Essence: French Fine Sycamore.** 

Legs enhanced with black pearl inlay.

Exclusive original knobs : real cultured pearls.

Amazing secret hiding place...

140 x 66 x 40 cm (h/l/p) 55.1 x 26 x 15.7 in.

1. Exterior black pearl inlay. Interior mother of pearl inlay. Legs enhanced with black pearl inlay. Exclusive original knobs: real cultured pearls. 2. Opened cabinet. Interior mother of pearl