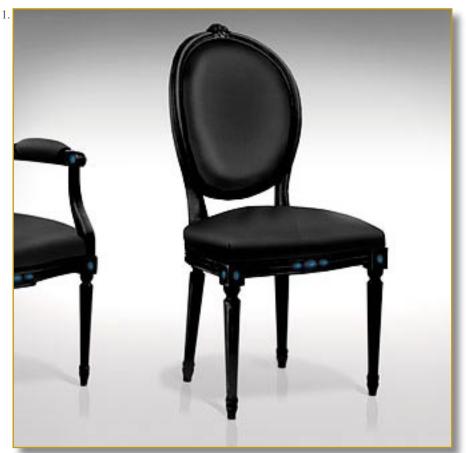

Ref. SIE-LAR-BLA-01

Extra-large unusual Louis XVI cabriolet.

Black pearl inlay.

Luxury quality leather. Traditional filling, biconic spring. Structure beech wood.

**Ribbed legs.** 

#### 86 x 80 x 72 cm (h/l/p) 34 x 31 x 29 in.

 Extra-large unusual Louis XVI cabriolet. Black pearl inlay.
 Back view.
 Detail black pearl inlay.

Customization : Each piece may be realised in natural wood tint, or with the colour of leather or fabric you select. We can also adapt it to dimensions that suit you.