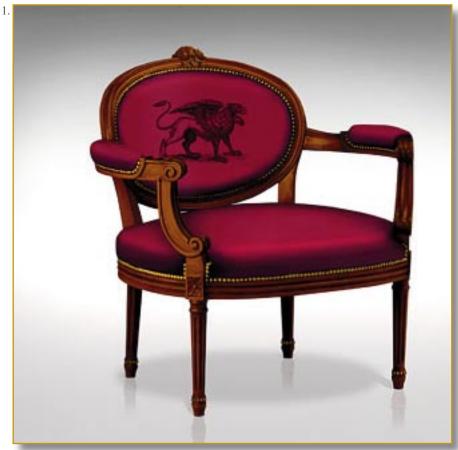

## LARGO GRIFFO

Ref. SIE-LAR-GRI-01

Extra-large unusual Louis XVI cabriolet.

Decor: griffin, exclusive printed leather.

Luxury quality leather. Traditional filling, biconic spring. Structure beech wood.

Carved flowers decor.

Ribbed legs. Gold studded.

#### 86 x 80 x 72 cm (h/l/p) 34 x 31 x 29 in.

 Extra-large unusual Louis XVI cabriolet. Decor: griffin, exclusive printed leather.
 Back view.
 Decor : griffin, exclusive printed leather.

Customization : Each piece may be realised in natural wood tint, or with the colour of leather or fabric you select. We can also adapt it to dimensions that suit you.