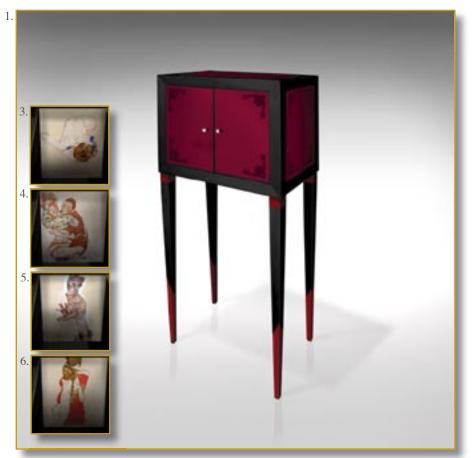

#### CAPINETS OF CURIOSITIES

Ref. CAB-AM-01

Magnificent love-themed cabinet.

Original pattern of enlaced hearts stamped on french limewood.

Legs and interior black leather covered. Patterns and artworks : exclusive printing on lambskin.

Exclusive and original knobs : bronze, moonstone and chiseled brass.

Amazing secret hiding place...

#### 140 x 66 x 40 cm (h/l/p) 55.1 x 26 x 15.7 in.

 Magnificent love-themed cabinet. Original pattern of enlaced hearts stamped on french limewood. Legs and interior black leather covered. Patterns and artworks.Exclusive and original knobs : bronze, moonstone and chiseled brass.
 Opened cabinet. Black leather covered. Four drawers. Decorated recess. Frontispiece «Amor Omnia vincit».
 Inside «Eros» drawer. Bottom, exclusive

printed lambskin.«Cupido and Psyche» by David.

4. Inside «Agapê» drawer. Bottom, exclusive printed lambskin. «The Last Supper» by Philippe de Champaigne.

5. Inside «Storge» drawer. Bottom, exclusive printed lambskin. «Charity» by Guido Reni.

6. Inside «Philia» drawer. Bottom, exclusive printed lambskin. «Raffaello and a friend» de Raffaello Sanzio.

7. Detail right door. Eve by Albrecht Dürer, exclusive printed lambskin.

8. Detail knobs, bronze and moonstone on chiseled brass. 4 concepts of Love : «Agapê», «Philia», «Eros» et «Storge».