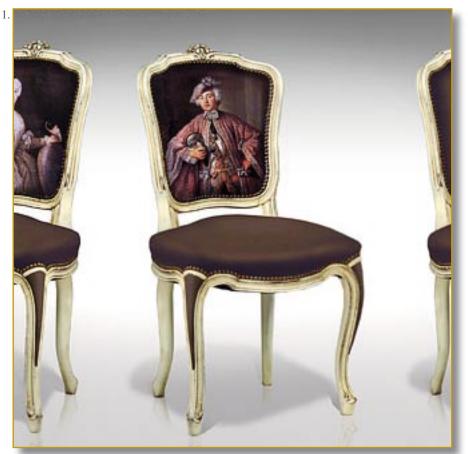

#### Ref. SIE-XV-COU-02

## LOUIS XV COURTISAN

Carved Louis XV Chair.

Decor: «courtisan», Isaak von Chasot, exclusive printed leather.

Luxury quality leather. Traditional filling, biconic spring. Structure beech wood.

Carved flowers decor.

Leather covered legs.

#### 82 x 47 x 52 cm (h/l/p) 19 x 32 x 20 in.

 Carved Louis XV Chair.
 Detail. Very original leather covered legs. Carved wood. Gold studded.
 Decor «courtisan», Isaak von Chasot, anonymous. Exclusive printed leather.

3.

Customization : Each piece may be realised in natural wood tint, or with the colour of leather or fabric you select. We can also adapt it to dimensions that suit you.

Ref. SIE-XVI-DIA-02