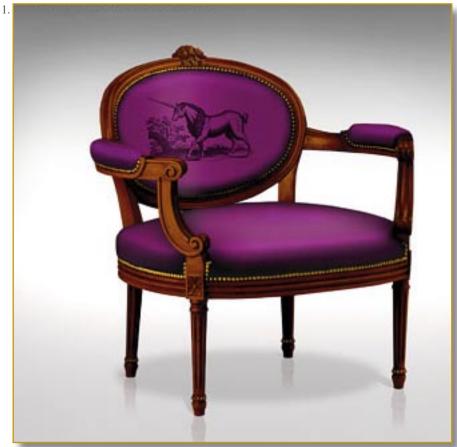

## LARGO UNICORN

Ref. SIE-LAR-UNI-01

Extra-large unusual Louis XVI cabriolet.

Decor: elephant, exclusive printed leather.

Luxury quality leather. Traditional filling, biconic spring. Structure beech wood.

Carved flowers decor.

Ribbed legs. Gold studded.

#### 86 x 80 x 72 cm (h/l/p) 34 x 31 x 29 in.

 Extra-large unusual Louis XVI cabriolet. Decor: elephant, exclusive printed leather.
 Back view.
 Detail. Decor : unicorn, exclusive printed leather.

Customization : Each piece may be realised in natural wood tint, or with the colour of leather or fabric you select. We can also adapt it to dimensions that suit you.