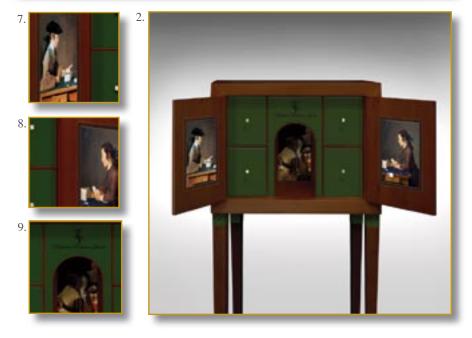

## CHANCE

Ref. CAB-CHAN-01

Superb «games» cabinet illustrated by J.B Chardin and G. de La Tour. Artworks.

Original backgammon pattern and artworks printed on lambskin. Legs and interior green lambskin covered. Essence: Fine french oak.

Original and exclusive knobs : carved bone dices.

Amazing secret hiding place...

#### 140 x 66 x 40 cm (h/l/p) 55.1 x 26 x 15.7 in.

 Superb «games» cabinet illustrated by J.B Chardin and G. de La Tour. Original backgammon pattern and artworks. Legs and interior green lambskin covered. Original knobs : carved bone dices.
 Opened cabinet. Interior exclusive printed lambskin covered. Four drawers.

Decorated recess. Frontispiece «Audaces fortuna juvat» 3. Inside drawer. Exclusive printed

lambskin. Knave of Diamonds. 4. Inside drawer. Exclusive printed

lambskin. Ace of Spades. 5. Inside drawer. Exclusive printed

lambskin. King of Hearts. 6. Inside drawer. Exclusive printed

lambskin. Queen of Clubs.

7. Detail left door. Another «The House of Cards» by J.B Chardin, exclusive printed lambskin.

8. Detail right door. «The House of Cards» by J.B Chardin, exclusive printed lambskin.

9. Detail frontispeice. Interior recess, «The Cheat with Ace of Diamonds» by Georges de La Tour.

Customization : Each piece may be realised in natural wood tint, or with the colour of leather or fabric you select. We can also adapt it to dimensions that suit you.