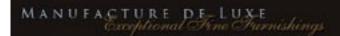

#### CAPINETS OF CURIOSITIES

Ref. CAB-AM-01

Magnificent love-themed cabinet.

Original pattern of enlaced hearts stamped on french limewood.

Legs and interior black leather covered. Patterns and artworks : exclusive printing on lambskin.

Exclusive and original knobs : bronze, moonstone and chiseled brass.

Amazing secret hiding place...

#### 140 x 66 x 40 cm (h/l/p) 55.1 x 26 x 15.7 in.

 Magnificent love-themed cabinet. Original pattern of enlaced hearts stamped on french limewood. Legs and interior black leather covered. Patterns and artworks.Exclusive and original knobs : bronze, moonstone and chiseled brass.
 Opened cabinet. Black leather covered. Four drawers. Decorated recess. Frontispiece «Amor Omnia vincit».
 Inside «Eros» drawer. Bottom, exclusive