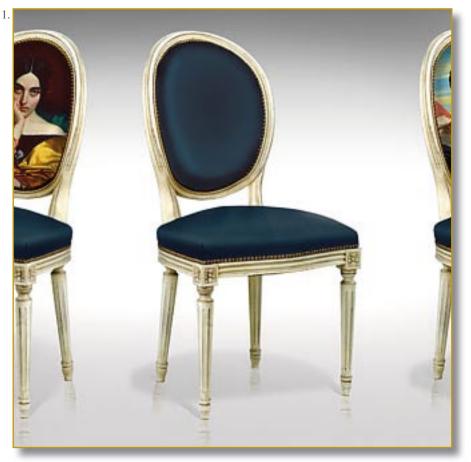

## GRACILE Manet

Gorgeous 1900 chair.

Decor «La Viennoise» by Edouard Manet exclusive printed leather.

Luxury quality leather. Traditional filling, biconic spring. Piping/passepoil. Structure wild cherry wood.

Legs leather covered.

#### 100 x 48 x 61 cm (h/l/p) 39.3 x 18.9 x 24 in.

1. Gorgeous 1900 chair. Decor «La Viennoise» by Edouard Manet. 2. Back view.

Customization : Each piece may be realised in natural wood tint, or with the colour of leather or fabric you select. We can also adapt it to dimensions that suit you.