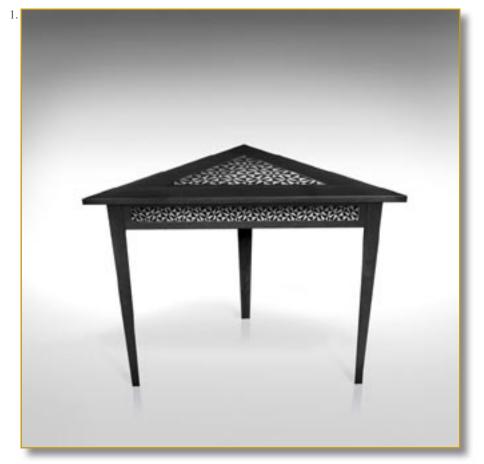

## TRIANGLE TRIANGLES

Magnificent triangular hyperdesign artist table. Uncommon piece.

Decor : «Triangles» exclusive printed leather.

Essence: french fine oak.

Legs are triangulars. Very original technical design. Connoisseurs will appreciate...

#### 78 x 100 x 50 cm (h/l/p) 31 x 39 x 20 in.

1. Magnificent triangular hyperdesign artist table. Uncommon piece. Decor : «Triangles».

Superb and uncommon design.
 Other view.

4. Decor : «Triangles», exclusive printed leather.