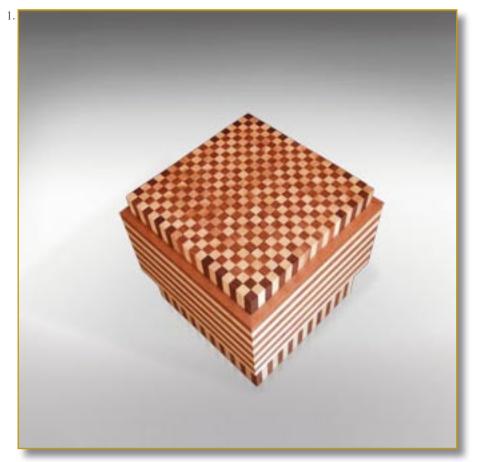

view.
  Detail. Turquoises Cabochons.

3.



Customization : Each piece may be realised in natural wood tint, or with the colour of leather or fabric you select. We can also adapt it to dimensions that suit you.





Ref. SIE-XVI-TUC-02



## LOUIS XV TUROUC

Carved Louis XVI Medallion Chair.

Decor : Turquoises cabochons.

Luxury quality leather. Traditional filling, biconic spring. Gold studded. Structure beech wood.

Carved flowers decor.

**Ribbed legs.** 

#### 96 x 48 x 53 cm (h/l/p) 38 x 20 x 21 in.

- Carved Louis XVI Medallion Chair.
  Detail. Turquoises Cabochons.
  Back view.





Customization : Each piece may be realised in natural wood tint, or with the colour of leather or fabric you select. We can also adapt it to dimensions that suit you.





## SURPRIZ

Ref. SIE-SUR-01



Incredible hard-soft seat. Unusual. Surprising...

Each piece of wood is independent and lays on latex. It reacts under the pressure. Result : the wood adjust itself to all forms and most of all to the form of your bottom when you seat...

440 pieces of wood, Sycomore and Cumaru. Marquetry. Natural latex.

#### 44 x 44 x 44 cm (h/l/p) 17.3 x 17.3 x 17.3 in.





 Incredible hard-soft seat.
 Result : the wood adjust itself to all forms and most of all to the form of your bottom when you seat...
 Each piece of wood is independent and lays on latex. It reacts under the pressure.

Customization : Each piece may be realised in natural wood tint, or with the colour of leather or fabric you select. We can also adapt it to dimensions that suit you.



## HIGH Tables

3 +33 (0)2 32 77 42 91

MANU