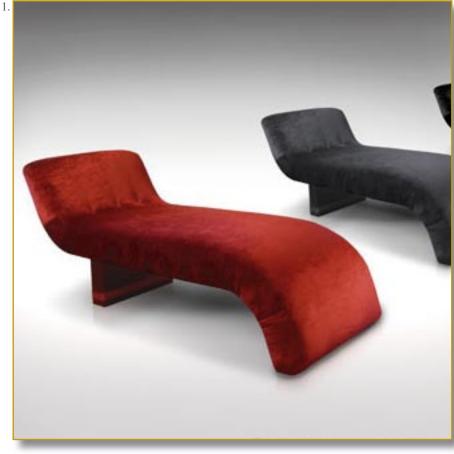

## FARNIENTE

Ref. CAN-FAR-01

Splendid pure design meridienne.

Maximal comfort with natural latex.

Very high quality velvet, intensive use. Only one velvet pièce is used to

cover up the meridienne. It makes it's so special profile.

#### 80 x 200 x 85 cm (h/l/p) 32 x 79 x 34 in.

Splendid pure design meridienne.
 Base detail. Velvet ribbon.

Customization : Each piece may be realised in natural wood tint, or with the colour of leather or fabric you select. We can also adapt it to dimensions that suit you.