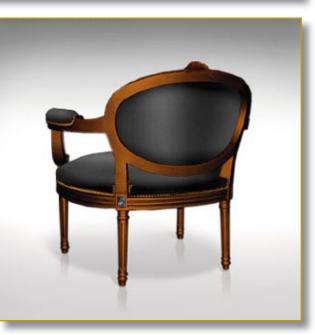

Ref. SIE-LAR-BLA-01

Extra-large unusual Louis XVI cabriolet.

Black pearl inlay.

Luxury quality leather. Traditional filling, biconic spring. Structure beech wood.

**Ribbed legs.** 

#### 86 x 80 x 72 cm (h/l/p) 34 x 31 x 29 in.

 Extra-large unusual Louis XVI cabriolet. Black pearl inlay.
 Back view.
 Detail black pearl inlay.

Customization : Each piece may be realised in natural wood tint, or with the colour of leather or fabric you select. We can also adapt it to dimensions that suit you.