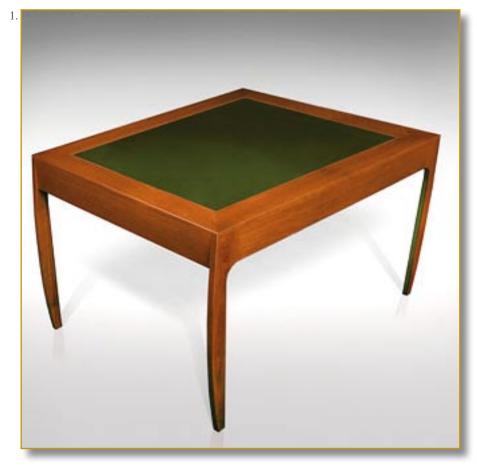

## CHANCE

Ref. CAB-CHAN-01

Superb «games» cabinet illustrated by J.B Chardin and G. de La Tour. Artworks.

Original backgammon pattern and artworks printed on lambskin. Legs and interior green lambskin covered. Essence: Fine french oak.

#### 140 x 66 x 40 cm (h/l/p) 55.1 x 26 x 15.7 in.

 Superb «games» cabinet illustrated by J.B Chardin and G. de La Tour. Original backgammon pattern and artworks. Legs and interior green lambskin covered. Original knobs : carved bone dices.
 Opened cabinet. Interior exclusive printed lambskin covered. Four drawers.