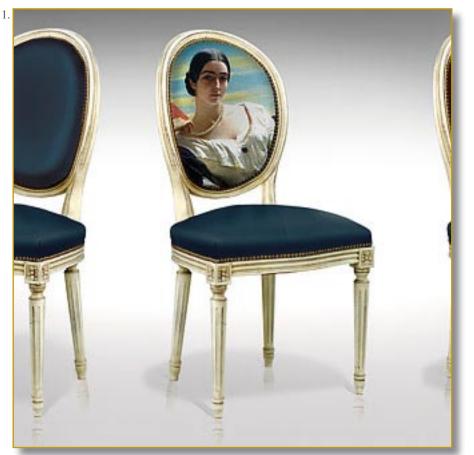

## GRACILE Manet

Gorgeous 1900 chair.

Decor «La Viennoise» by Edouard Manet exclusive printed leather.

Luxury quality leather. Traditional filling, biconic spring. Piping/passepoil. Structure wild cherry wood.

#### 100 x 48 x 61 cm (h/l/p) 39.3 x 18.9 x 24 in.

1. Gorgeous 1900 chair. Decor «La Viennoise» by Edouard Manet. 2. Back view.

Customization : Each piece may be realised in natural wood tint, or with the colour of leather or fabric you select. We can also adapt it to dimensions that suit you.