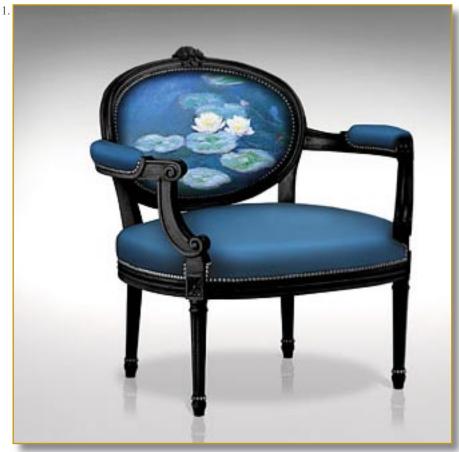

## largo Monet

Ref. SIE-LAR-MON-01

Extra-large unusual Louis XVI cabriolet.

Decor «Nymphéas» by Claude Monet. Exclusive printed leather.

Luxury quality leather. Traditional filling, biconic spring. Structure beech wood.

Sculpter flowers decor.

Ribbed legs. Silver studded.

#### 86 x 80 x 72 cm (h/l/p) 34 x 31 x 29 in.

3.

 Extra-large unusual Louis XVI cabriolet. Decor «Nymphéas» by Claude Monet exclusive printed leather.
 Back view.

 Back view.
 Decor: «Nymphéas» by Claude Monet, exclusive printed leather.

Customization : Each piece may be realised in natural wood tint, or with the colour of leather or fabric you select. We can also adapt it to dimensions that suit you.