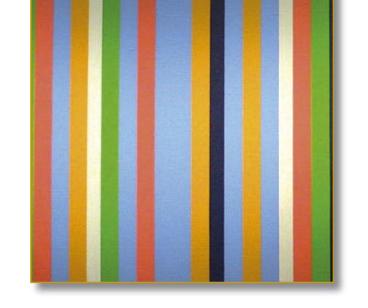

Ref. SIE-CUB-RAY-01

2.

Spectacular armchair with immoderate restarms.

Multicolored stripes decor exclusive printed leather.

**Essence: french fine oak** 

Legs leather covered.

#### 86 x 100 x 60 cm (h/l/p) 34 x 39.3 x 23.6 in.

 Spectacular armchair. Multicolored stripes decor exclusive printed leather.
 Back view.

Customization : Each piece may be realised in natural wood tint, or with the colour of leather or fabric you select. We can also adapt it to dimensions that suit you.