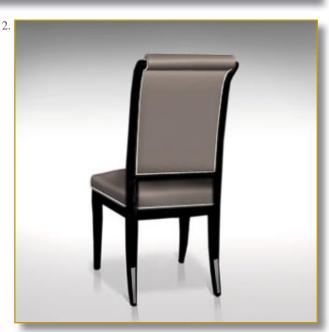

## GRACILE Manet

Gorgeous 1900 chair.

Decor «La Viennoise» by Edouard Manet exclusive printed leather.

Luxury quality leather. Traditional filling, biconic spring. Piping/passepoil. Structure wild cherry wood.

#### 100 x 48 x 61 cm (h/l/p) 39.3 x 18.9 x 24 in.

1. Gorgeous 1900 chair. Decor «La Viennoise» by Edouard Manet. 2. Back view.

Customization : Each piece may be realised in natural wood tint, or with the colour of leather or fabric you select. We can also adapt it to dimensions that suit you.