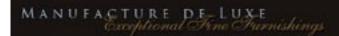

# MAGNIFICAT

Elegant precious cabinet with 2 doors.

Pure and dainty design. Highlighted by two strands of lapis lazuli cabochons.

**Essence: french fine oak** 

Fully blue leather covered inside

No hinge or hardware can be seen (totally invisible magnetic lock system.)

#### 100 x 92 x 45 cm (h/l/p) 39.4 x 36 x 17.7 in.

 Pure and dainty design. Highlighted by two strands of lapis lazuli cabochons.
 Fully blue leather covered inside... Sumptuous.
 Detail. Two strands of lapis lazuli cabochons. Jewel-cabinet.
 Detail. Blue leather.