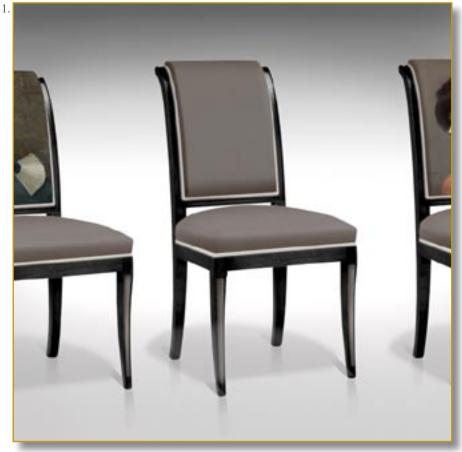

f. SIE-GRA-PAR-02



## GRACILE Parisienne

Gorgeous 1900 chair.

Decor: «La Parisienne» by Paul César Helleu, exclusive printed leather.

Luxury quality leather. Traditional filling, biconic spring. Piping/passepoil. Structure wild cherry wood.

Legs leather covered.

#### 100 x 48 x 61 cm (h/l/p) 39.3 x 18.9 x 24 in.

 Gorgeous 1900 chair. Decor : «La Parisienne» by Paul César Helleu.
 Back view.



Customization : Each piece may be realised in natural wood tint, or with the colour of leather or fabric you select. We can also adapt it to dimensions that suit you.

There are also many other adjustments that could be envisaged (adding drawers, change of buttons, etc). Don't hesitate to tell us what you would like.



MANUFACTURE DE LUXE Exceptional Fine Furnishings



Ref. SIE-GRA-GRE-02



## GRACILE GREY

Gorgeous 1900 chair.

Luxury quality leather. Traditional filling, biconic spring. Piping/passepoil. Structure wild cherry wood.

Legs leather covered.

#### 100 x 48 x 61 cm (h/l/p) 39.3 x 18.9 x 24 in.

 Gorgeous 1900 chair. Luxury quality leather.
 Back view.



Customization : Each piece may be realised in natural wood tint, or with the colour of leather or fabric you select. We can also adapt it to dimensions that suit you.





#### Ref. SIE-GRA-VAN-01



## GRACILE VAN GOGH

Gorgeous 1900 chair.

«Almond blossom» by Van Gogh front and back decor exclusive printed leather.

Luxury quality leather. Traditional filling, biconic spring. Piping/passepoil. Structure wild cherry wood.

Legs leather covered.

#### 100 x 48 x 61 cm (h/l/p) 39.3 x 18.9 x 24 in.

 Gorgeous 1