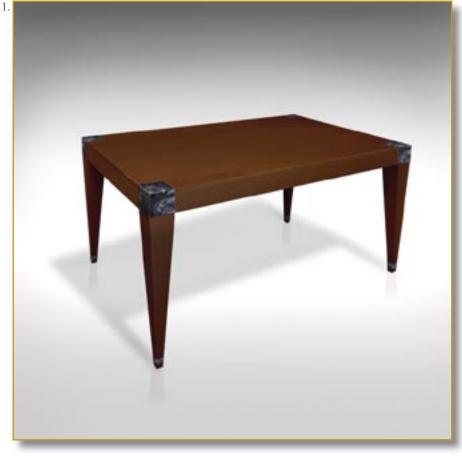

## HIGH Tables

3 +33 (0)2 32 77 42 91

MANUFACTURE DE LUXE Exceptional Fine Furnishings

www.manufacturedeluxe.com

ables

# TRIANGLE

Ref. THA-TRI-CAR-01

Magnificent triangular artist table Uncommon piece.

Decor: «Lute player» by Caravaggio and «Virtues» by Raffaello. Exclusive printed leather.

Essence: french fine oak.

Legs are triangulars. Very original technical design Connoisseurs will appreciate...

#### 78 x 100 x 50 cm (h/l/p) 31 x 39 x 20 in.

 Magnificent triangular artist table. Uncommon piece. Decor : «Lute player» by Caravaggio and «Virtues» by Raffaello. Exclusive printed leather.
 Decor : «Lute player» by Caravaggio, exclusive printed leather.
 Decor : «Virtues» by Raffaello, exclusive printed leather.
 Detail. Superb and uncommon design.