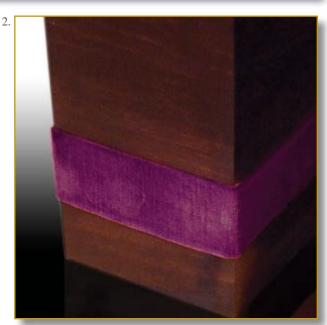

#### 80 x 165 x 85 cm (h/l/p) 32 x 65 x 34 in.

Amazing pure design short sofa.
 Base detail. Velvet ribbon.

Customization : Each piece may be realised in natural wood tint, or with the colour of leather or fabric you select. We can also adapt it to dimensions that suit you. There are also many other adjustments that could be envisaged (adding drawers, change of buttons, etc).