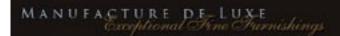

# TRIANGLE

Ref. THA-TRI-CAR-01

Magnificent triangular artist table Uncommon piece.

Decor: «Lute player» by Caravaggio and «Virtues» by Raffaello. Exclusive printed leather.

Essence: french fine oak.

Legs are triangulars. Very original technical design Connoisseurs will appreciate...

#### 78 x 100 x 50 cm (h/l/p) 31 x 39 x 20 in.

 Magnificent triangular artist table. Uncommon piece. Decor : «Lute player» by Caravaggio and «Virtues» by Raffaello. Exclusive printed leather.
 Decor : «Lute player» by Caravaggio, exclusive printed leather.
 Decor : «Virtues» by Raffaello, exclusive printed leather.
 Detail. Superb and uncommon design.