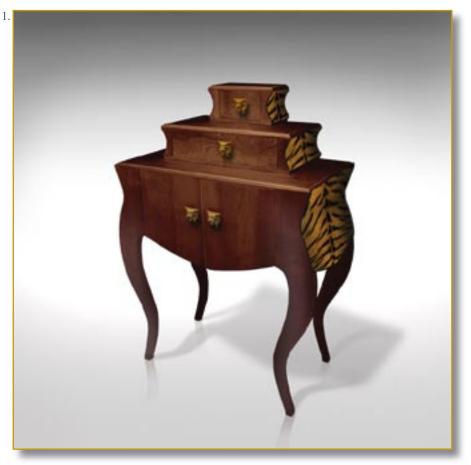

#### Ref. COM-VOL-TIG-01

# VOLUTE

Amazing Stairs Chest of Drawers with graceful curves «tiger» skin covered.

Exclusive bronze door knobs.

**Essence: french fine oak** 

Inside, «tiger» skin covered.

Secret hiding place.

No hardware can be seen (totally invisible magnetic lock system).

#### 130 x 90 x 45 cm (h/l/p) 51 x 36 x 17.7 in.

1. Exterior view. Amazing Stairs Chest of Drawers with graceful curves «tiger» skin covered.

 Inside, imitation «tiger» skin covered.
 Detail. Exclusive bronze door knobs, tiger sculptures.

3

Customization : Each piece may be realised in natural wood tint, or with the colour of leather or fabric you select. We can also adapt it to dimensions that suit you.