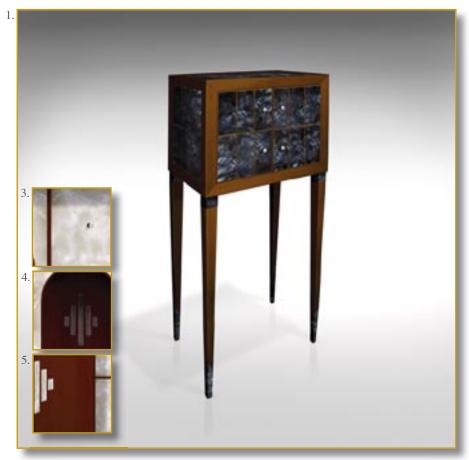

## NACRE

Ref. CAB-NAC-01

Sumptuous cabinet entirely mother of pearl inlaid. A precious and very refined piece.

Exterior black pearl inlay. Interior mother of pearl inlay. **Essence: French Fine Sycamore.** 

Legs enhanced with black pearl inlay.

Exclusive original knobs : real cultured pearls.

Amazing secret hiding place...

140 x 66 x 40 cm (h/l/p) 55.1 x 26 x 15.7 in.

1. Exterior black pearl inlay. Interior mother of pearl inlay. Legs enhanced with black pearl inlay. Exclusive original knobs: real cultured pearls. 2. Opened cabinet. Interior mother of pearl

inlay. Four drawers.

3. Detail. Mother of pearl inlay motif. Real cultured pearls door knobs.

4. Detail. Inside recess. Mother of pearl inlay motif.

5. Detail doors. Mother of pearl inlay motif. 6. Exterior. Real cultured pearls door knobs.

6.

Customization : Each piece may be realised in natural wood tint, or with the colour of leather or fabric you select. We can also adapt it to dimensions that suit you.

There are also many other adjustments that could be envisaged (adding drawers, change of buttons, etc). Don't hesitate to tell us what you would like.