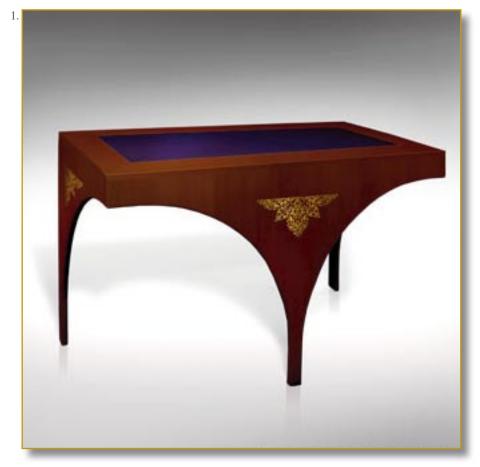

## TRIOMPHE

Ref. BUR-TRI-01

Extra-ordinary desk on 3 legs richly adorned with chiseled brass.

3 legs and 4 arches : an exceptional harmony for this uncommon desk. The desk is perfectly stable... The art of equilibrium.

Exclusive flourishing chiseled brass decors.

**Essence: french fine oak** 

Blue leather covered tabletop. Storage place hidden beneath the desk.

78 x 120 x 60 cm (h/l/p) 30.7 x 47.2 x 23.6 in.

 Extra-ordinary desk on 3 legs richly adorned with chiseled brass.
 Other view. Seating side. Large working space.

space. 3. Detail. Legs shapes create superb curves. 4. Detail. Exclusive flourishing chiseled brass decors.

Customization : Each piece may be realised in natural wood tint, or with the colour of leather or fabric you select. We can also adapt it to dimensions that suit you.