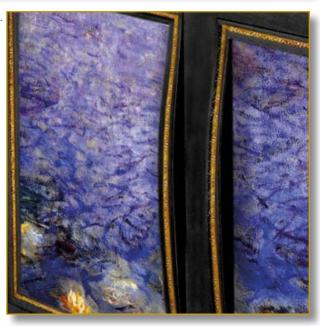

## GALLERY NYMPHEAS

Splendid artist piece with 3 doors

Decor: «Nymphéas» by Monet. Exclusive printed lambskin.

Essence: french wild cherry wood

Frames: chiseled brass floral pattern. Legs brass foil inlaid

#### 100 x 110 x 45 cm (h/l/p) 39.4 x 43.3 x 17.7 in.

1. Decor: «Nymphéas» by Monet. Exclusive printed lambskin. Frames : chiseled brass floral pattern. Legs brass foil inlaid

2. Doors detail. «Nymphéas» by Claude Monet, exclusive printed lambskin. Curved integrated handles. Chiseled brass floral pattern.