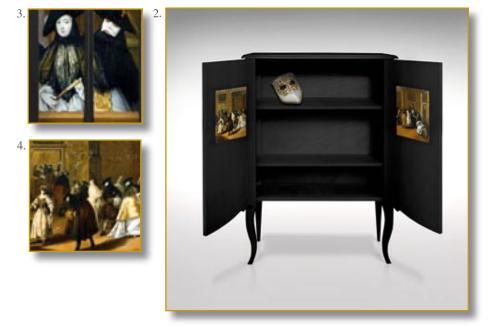

#### CAPINETS OF CURIOSITIES

Ref. CAB-AM-01

Magnificent love-themed cabinet.

Original pattern of enlaced hearts stamped on french limewood.

Legs and interior black leather covered. Patterns and artworks : exclusive printing on lambskin.

Exclusive and original knobs : bronze, moonstone and chiseled brass.

Amazing secret hiding place...

#### 140 x 66 x 40 cm (h/l/p) 55.1 x 26 x 15.7 in.

 Magnificent love-themed cabinet. Original pattern of enlaced hearts stamped on french limewood. Legs and interior black leather covered. Patterns and artworks.Exclusive and original knobs : bronze, moonstone and chiseled brass.
 Opened cabinet. Black leather covered. Four drawers. Decorated recess. Frontispiece «Amor Omnia vincit».
 Inside «Eros» drawer. Bottom, exclusive

printed lambskin.«Cupido and Psyche» by David.

4. Inside «Agapê» drawer. Bottom, exclusive printed lambskin. «The Last Supper» by Philippe de Champaigne.

5. Inside «Storge» drawer. Bottom, exclusive printed lambskin. «Charity» by Guido Reni.

6. Inside «Philia» drawer. Bottom, exclusive printed lambskin. «Raffaello and a friend» de Raffaello Sanzio.

7. Detail right door. Eve by Albrecht Dürer, exclusive printed lambskin.

8. Detail knobs, bronze and moonstone on chiseled brass. 4 concepts of Love : «Agapê», «Philia», «Eros» et «Storge».

Customization : Each piece may be realised in natural wood tint, or with the colour of leather or fabric you select. We can also adapt it to dimensions that suit you.