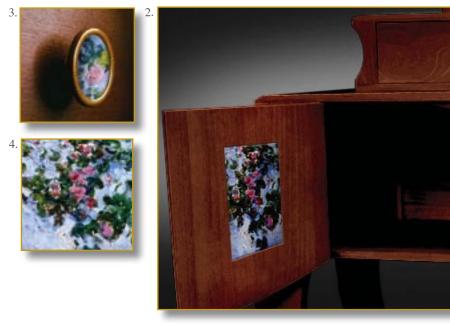

# ROSES

Amazing Stairs Chest of Drawers with graceful curves leather covered «Roses» decor by Claude Monet.

Exclusive bronze door knobs.

**Essence: french fine oak** 

Inside: «Roses» by Claude Monet, exclusive printed leather..