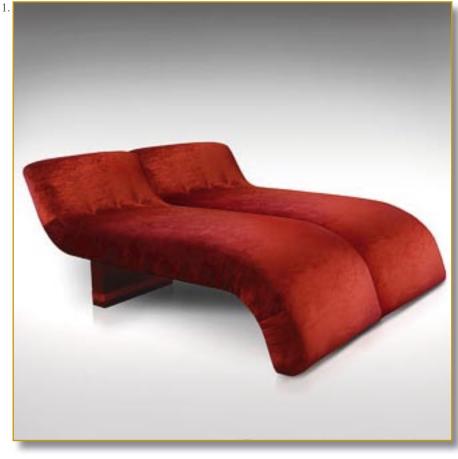

## FARNIENTE

Ref. CAN-FAR-01

Splendid pure design meridienne.

Maximal comfort with natural latex.

Very high quality velvet, intensive use. Only one velvet pièce is used to

cover up the meridienne. It makes it's so special profile.

#### 80 x 200 x 85 cm (h/l/p) 32 x 79 x 34 in.

Splendid pure design meridienne.
 Base detail. Velvet ribbon.

Customization : Each piece may be realised in natural wood tint, or with the colour of leather or fabric you select. We can also adapt it to dimensions that suit you.