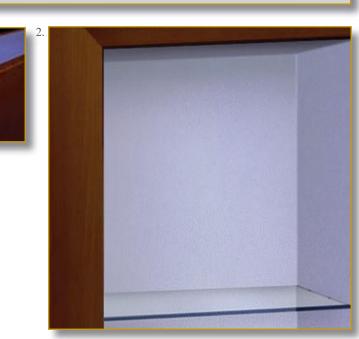

#### CAPINETS OF CURIOSITIES

Ref. CAB-AM-01

Magnificent love-themed cabinet.

Original pattern of enlaced hearts stamped on french limewood.

Legs and interior black leather covered. Patterns and artworks : exclusive printing on lambskin.

Exclusive and original knobs : bronze, moonstone and chiseled brass.

Amazing secret hiding place...

#### 140 x 66 x 40 cm (h/l/p) 55.1 x 26 x 15.7 in.

 Magnificent love-themed cabinet. Original pattern of enlaced hearts stamped on french limewood. Legs and interior black leather covered. Patterns and artworks.Exclusive and original knobs : bronze, moonstone and chiseled brass.
 Opened cabinet. Black leather covered. Four drawers. Decorated recess. Frontispiece «Amor Omnia vincit».
 Inside «Eros» drawer. Bottom, exclusive