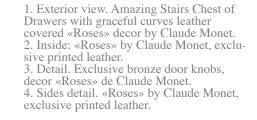

# ROSES

Amazing Stairs Chest of Drawers with graceful curves leather covered «Roses» decor by Claude Monet.

Exclusive bronze door knobs.

**Essence: french fine oak** 

Inside: «Roses» by Claude Monet, exclusive printed leather..

Secret hiding place.

No hardware can be seen (totally invisible magnetic lock system).

#### 130 x 90 x 45 cm (h/l/p) 51 x 36 x 17.7 in.

Customization : Each piece may be realised in natural wood tint, or with the colour of leather or fabric you select. We can also adapt it to dimensions that suit you.