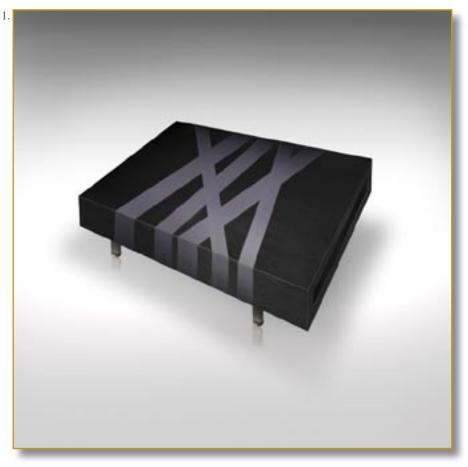

Ref. TBA-RUB-GRI-01

## RUBAN G R I S

Spectacular low table. Catch the eye but also give desire to touch this outstanding work mixing wood and leather. Brilliant.

Decor : large leather ribbon.

Essence: french fine oak.

#### 45 x 120 x 80 cm (h/l/p) 18 x 47 x 31 in.

 Spectacular low table. Catch the eye but also give desire to touch this outstanding work mixing wood and leather.
 Other view.

Customization : Each piece may be realised in natural wood tint, or with the colour of leather or fabric you select. We can also adapt it to dimensions that suit you.