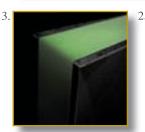

#### 160 x 80 x 40 cm (h/l/p) 47 x 32 x 16 in.

1. Showcase «Spectacle», The jewel case for your finest objects. Fully leather covered inside.

2. Detail. Fully leather covered inside. 3. Detail. Border leather covering the exterior sides.