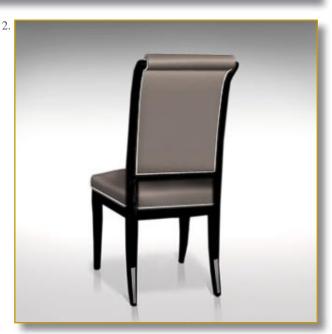

#### Ref. SIE-GRA-VAN-01

## GRACILE VAN GOGH

Gorgeous 1900 chair.

«Almond blossom» by Van Gogh front and back decor exclusive printed leather.

Luxury quality leather. Traditional filling, biconic spring. Piping/passepoil. Structure wild cherry wood.

Legs leather covered.

#### 100 x 48 x 61 cm (h/l/p) 39.3 x 18.9 x 24 in.

 Gorgeous 1900 chair. «Almond blossom» by Van Gogh front and back decor. Luxury quality leather.
 Back view.

Customization : Each piece may be realised in natural wood tint, or with the colour of leather or fabric you select. We can also adapt it to dimensions that suit you.