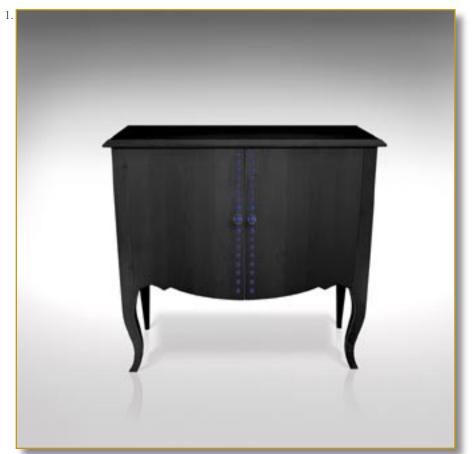

# MAGNIFICAT

Elegant precious cabinet with 2 doors.

Pure and dainty design. Highlighted by two strands of lapis lazuli cabochons.

**Essence: french fine oak** 

Fully blue leather covered inside

No hinge or hardware can be seen (totally invisible magnetic lock system.)

#### 100 x 92 x 45 cm (h/l/p) 39.4 x 36 x 17.7 in.

 Pure and dainty design. Highlighted by two strands of lapis lazuli cabochons.
 Fully blue leather covered inside... Sumptuous.
 Detail. Two strands of lapis lazuli cabochons. Jewel-cabinet.
 Detail. Blue leather.