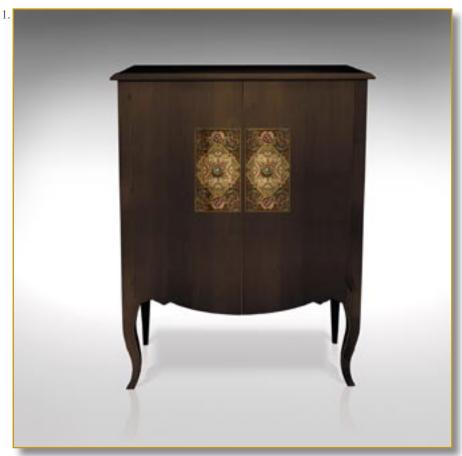

#### CAPINETS OF CURIOSITIES

Ref. CAB-AMHO-01

Splendid erotic cabinet illustrated with Egon Schiele artworks.

Original «art deco» patterns and artworks printed on lambskin. Legs and interior red leather covered. Essence: French fine oak.

Exclusive and original knobs: bronze, moonstone and chiseled brass

Amazing secret hiding place...

#### 140 x 66 x 40 cm (h/l/p) 55.1 x 26 x 15.7 in.

 Splendid erotic cabinet illustrated with Egon Schiele artworks.Original «art deco» patterns and artworks printed on lambskin. Legs and interior red leather covered. Exclusive and original knobs : bronze, moonstone and chiseled brass.
 Opened cabinet. Adorned lambskin covered. Four drawers. Decorated recess. Frontispiece «Si vis amari, ama».
 Inside drawer. Exclusive printed lambskin.Nude by Egon Schiele.
 Inside drawer. Exclusive printed lambskin. «Couple» de Egon Schiele.
 Inside drawer. Exclusive printed lambskin. «Selfportrait» de Egon Schiele.
 Inside drawer. Exclusive printed lambskin. «Mother and daughter» de Egon Schiele.

7. Detail right door. Nude by Egon Schiele.
 8. Detail left door. Nude by Egon Schiele.
 9. Detail frontispiece. Inside the recess, nude by Egon Schiele, exclusive printed lambskin.

Customization : Each piece may be realised in natural wood tint, or with the colour of leather or fabric you select. We can also adapt it to dimensions that suit you.