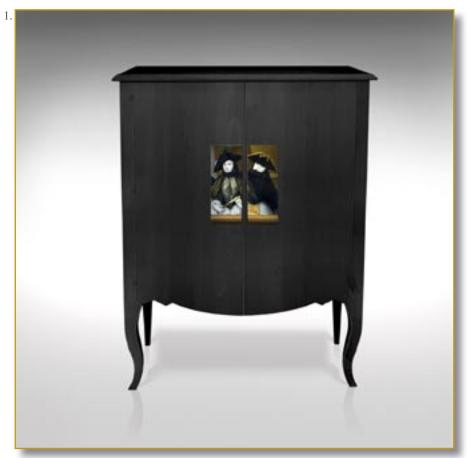

#### CAPINETS OF CURIOSITIES

Ref. CAB-AMHO-01

Splendid erotic cabinet illustrated with Egon Schiele artworks.

Original «art deco» patterns and artworks printed on lambskin. Legs and interior red leather covered. Essence: French fine oak.

Exclusive and original knobs: bronze, moonstone and chiseled brass

Amazing secret hiding place...

#### 140 x 66 x 40 cm (h/l/p) 55.1 x 26 x 15.7 in.

 Splendid erotic cabinet illustrated with Egon Schiele artworks.Original «art deco» patterns and artworks printed on lambskin. Legs and interior red leather covered. Exclusive and original knobs : bronze, moonstone and chiseled brass.
 Opened cabinet. Adorned lambskin covered. Four drawers. Decorated recess. Frontispiece «Si vis amari, ama».
 Inside drawer. Exclusive printed lambskin.Nude by Egon Schiele.
 Inside drawer. Exclusive printed lambskin. «Couple» de Egon Schiele.
 Inside drawer. Exclusive printed lambskin. «Selfportrait» de Egon Schiele.
 Inside drawer. Exclusive printed lambskin. «Mother and daughter» de Egon Schiele.