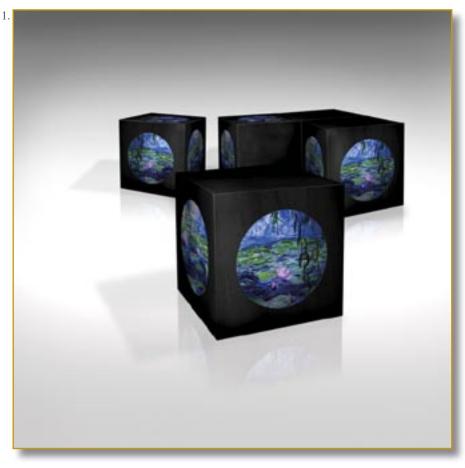

### CABINETS OF CURIOSITES

3 +33 (0)2 32 77 42 91

MANUFACTURE DE LUXE Exceptional Fine Furnishings

#### CAPINETS OF CURIOSITIES

Ref. CAB-AM-01

Magnificent love-themed cabinet.

Original pattern of enlaced hearts stamped on french limewood.

Legs and interior black leather covered. Patterns and artworks : exclusive printing on lambskin.

Exclusive and original knobs : bronze, moonstone and chiseled brass.

Amazing secret hiding place...

#### 140 x 66 x 40 cm (h/l/p) 55.1 x 26 x 15.7 in.

 Magnificent love-themed cabinet. Original pattern of enlaced hearts stamped on french limewood. Legs and interior black leather covered. Patterns and artworks.Exclusive and original knobs : bronze, moonstone and chiseled brass.
 Opened cabinet. Black leather covered. Four drawers. Decorated recess. Frontispiece «Amor Omnia vincit».
 Inside «Eros» drawer. Bottom, exclusive

printed lambskin.«Cupido and Psyche» by David.

4. Inside «Agapê» drawer. Bottom, exclusive printed lambskin. «The Last Supper» by Philippe de Champaigne.

5. Inside «Storge» drawer. Bottom, exclusive printed lambskin. «Charity» by Guido Reni.

6. Inside «Philia» drawer. Bottom, exclusive printed lambskin. «Raffaello and a friend» de Raffaello Sanzio.

7. Detail right door. Eve by Albrecht Dürer, exclusive printed lambskin.

8. Detail knobs, bronze and moonstone on chiseled brass. 4 concepts of Love : «Agapê», «Philia», «Eros» et «Storge».