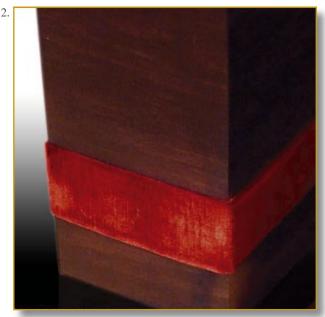

#### 80 x 200 x 85 cm (h/l/p) 32 x 79 x 34 in.

Splendid pure design meridienne.
 Base detail. Velvet ribbon.

Customization : Each piece may be realised in natural wood tint, or with the colour of leather or fabric you select. We can also adapt it to dimensions that suit you.