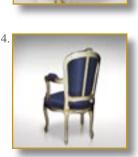

Ref. SIE-LAR-BLA-01

Extra-large unusual Louis XVI cabriolet.

Black pearl inlay.

Luxury quality leather. Traditional filling, biconic spring. Structure beech wood.

**Ribbed legs.** 

#### 86 x 80 x 72 cm (h/l/p) 34 x 31 x 29 in.

 Extra-large unusual Louis XVI cabriolet. Black pearl inlay.
 Back view.
 Detail black pearl inlay.

Customization : Each piece may be realised in natural wood tint, or with the colour of leather or fabric you select. We can also adapt it to dimensions that suit you.