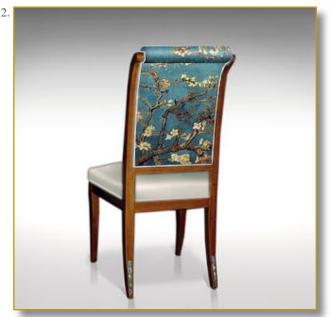

## GRACILE VAN GOGH

Gorgeous 1900 chair.

«Almond blossom» by Van Gogh front and back decor exclusive printed leather.

Luxury quality leather. Traditional filling, biconic spring. Piping/passepoil. Structure wild cherry wood.

#### 100 x 48 x 61 cm (h/l/p) 39.3 x 18.9 x 24 in.

 Gorgeous 1900 chair. «Almond blossom» by Van Gogh front and back decor. Luxury quality leather.
 Back view.

Customization : Each piece may be realised in natural wood tint, or with the colour of leather or fabric you select. We can also adapt it to dimensions that suit you.