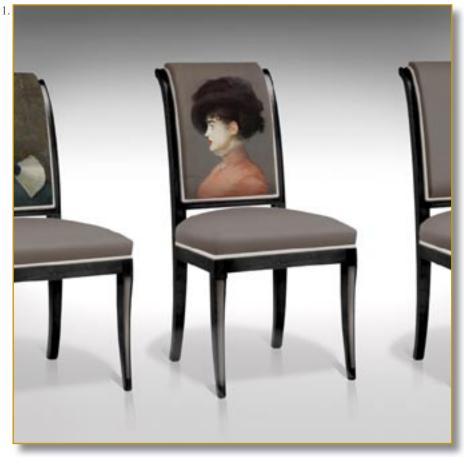

## GRACILE Manet

Gorgeous 1900 chair.

Decor «La Viennoise» by Edouard Manet exclusive printed leather.

Luxury quality leather. Traditional filling, biconic spring. Piping/passepoil. Structure wild cherry wood.

#### 100 x 48 x 61 cm (h/l/p) 39.3 x 18.9 x 24 in.

1. Gorgeous 1900 chair. Decor «La Viennoise» by Edouard Manet. 2. Back view.

Customization : Each piece may be realised in natural wood tint, or with the colour of leather or fabric you select. We can also adapt it to dimensions that suit you.