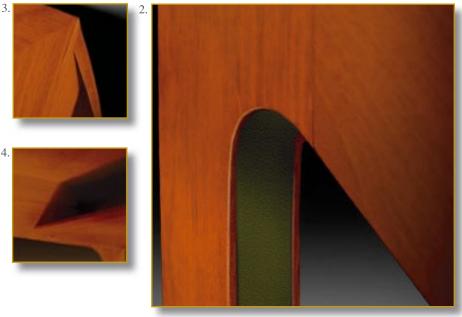

## TRIOMPHE

Ref. BUR-TRI-01

Extra-ordinary desk on 3 legs richly adorned with chiseled brass.

3 legs and 4 arches : an exceptional harmony for this uncommon desk. The desk is perfectly stable... The art of equilibrium.

Exclusive flourishing chiseled brass decors.

**Essence: french fine oak** 

Blue leather covered tabletop. Storage place hidden beneath the desk.

78 x 120 x 60 cm (h/l/p) 30.7 x 47.2 x 23.6 in.

 Extra-ordinary desk on 3 legs richly adorned with chiseled brass.
 Other view. Seating side. Large working space.

space. 3. Detail. Legs shapes create superb curves. 4. Detail. Exclusive flourishing chiseled brass decors.

Customization : Each piece may be realised in natural wood tint, or with the colour of leather or fabric you select. We can also adapt it to dimensions that suit you.