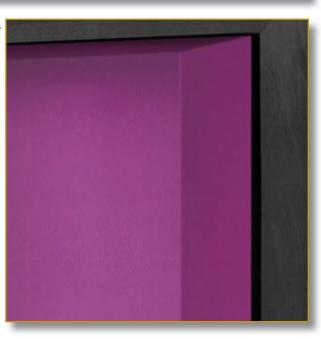

## SPECTACLE LILAS

Showcase «Spectacle», The jewel case for your finest objects.

Fully leather covered inside.

Essence: french fine oak.

#### 160 x 80 x 40 cm (h/l/p) 47 x 32 x 16 in.

1. Showcase «Spectacle», The jewel case for your finest objects. Fully leather covered inside.

2. Detail. Fully leather covered inside. 3. Detail. Border leather covering the exterior sides.