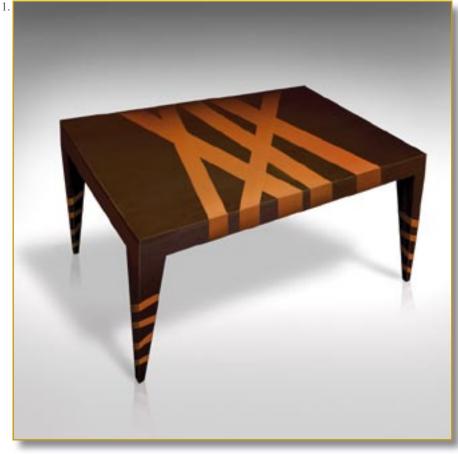

## TRIANGLE TRIANGLES

Magnificent triangular hyperdesign artist table. Uncommon piece.

Decor : «Triangles» exclusive printed leather.

Essence: french fine oak.

Legs are triangulars. Very original technical design. Connoisseurs will appreciate...

#### 78 x 100 x 50 cm (h/l/p) 31 x 39 x 20 in.

1. Magnificent triangular hyperdesign artist table. Uncommon piece. Decor : «Triangles».

Superb and uncommon design.
 Other view.

4. Decor : «Triangles», exclusive printed leather.