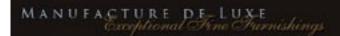

### CUBITUS MAGNUS KLIMT

Ref. SIE-CUB-KLI-01

2.

Spectacular armchair with immoderate restarms.

Gustav Klimt decor exclusive printed leather.

**Essence: french fine oak** 

Legs leather covered.

#### 86 x 100 x 60 cm (h/l/p) 34 x 39.3 x 23.6 in.

 Spectacular armchair. Gustav Klimt decor exclusive printed leather.
 Back view.

Customization : Each piece may be realised in natural wood tint, or with the colour of leather or fabric you select. We can also adapt it to dimensions that suit you.