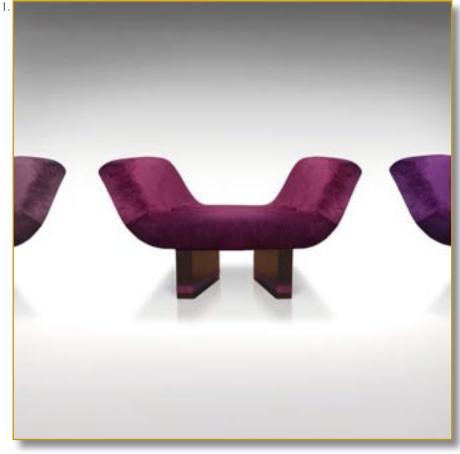

## INVITATION

Ref. CAN-INV-01

Amazing pure design short sofa.

Maximal comfort with natural latex.

Very high quality velvet, intensive use.

Only one velvet pièce is used to cover up the meridienne. It makes it's so special profile.

#### 80 x 165 x 85 cm (h/l/p) 32 x 65 x 34 in.

Amazing pure design short sofa.
 Base detail. Velvet ribbon.

Customization : Each piece may be realised in natural wood tint, or with the colour of leather or fabric you select. We can also adapt it to dimensions that suit you. There are also many other adjustments that could be envisaged (adding drawers, change of buttons, etc).