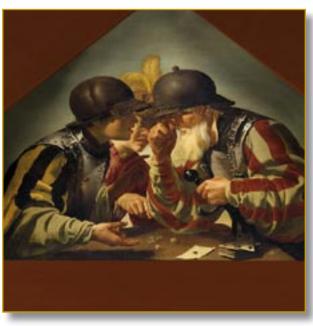

Customization : Each piece may be realised in natural wood tint, or with the colour of leather or fabric you select. We can also adapt it to dimensions that suit you.

Ref. THA-TRI-HAZ-01

Magnificent triangular artist table Uncommon piece.

Decor: «Gamblers» by Hendrick-Ter Brugghen and old playing cards. Exclusive printed leather.

Essence: french fine oak.

Legs are triangulars. Very original technical design Connoisseurs will appreciate...

#### 78 x 100 x 50 cm (h/l/p) 31 x 39 x 20 in.

1. Magnificent triangular artist table. Uncommon piece. Decor: «Gamblers» by Hendrick Ter Brugghen and old playing cards.

 Decor : «Gamblers» by Hendrick Ter Brugghen, exclusive printed leather.
 Decor : old playing cards, exclusive printed leather.
 Detail. Superb and uncommon design.