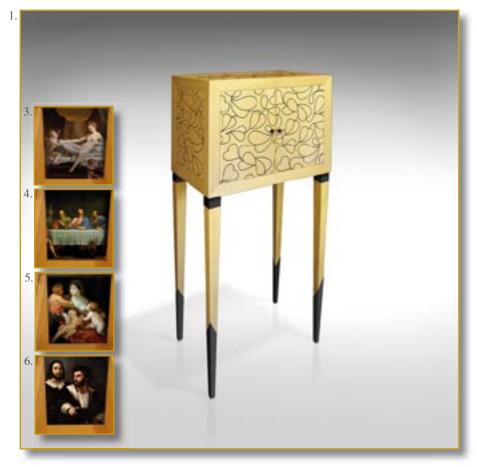

#### CAPINETS OF CURIOSITIES

Ref. CAB-AM-01

Magnificent love-themed cabinet.

Original pattern of enlaced hearts stamped on french limewood.

Legs and interior black leather covered. Patterns and artworks : exclusive printing on lambskin.

Exclusive and original knobs : bronze, moonstone and chiseled brass.

Amazing secret hiding place...

#### 140 x 66 x 40 cm (h/l/p) 55.1 x 26 x 15.7 in.

 Magnificent love-themed cabinet. Original pattern of enlaced hearts stamped on french limewood. Legs and interior black leather covered. Patterns and artworks.Exclusive and original knobs : bronze, moonstone and chiseled brass.
 Opened cabinet. Black leather covered. Four drawers. Decorated recess. Frontispiece «Amor Omnia vincit».
 Inside «Eros» drawer. Bottom, exclusive

printed lambskin.«Cupido and Psyche» by David.

4. Inside «Agapê» drawer. Bottom, exclusive printed lambskin. «The Last Supper» by Philippe de Champaigne.

5. Inside «Storge» drawer. Bottom, exclusive printed lambskin. «Charity» by Guido Reni.