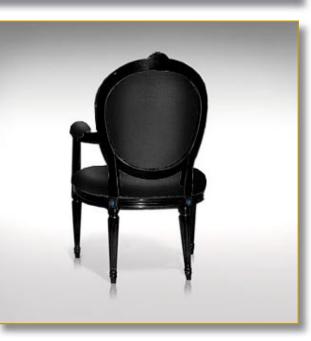

## GRACILE Manet

Gorgeous 1900 chair.

Decor «La Viennoise» by Edouard Manet exclusive printed leather.

Luxury quality leather. Traditional filling, biconic spring. Piping/passepoil. Structure wild cherry wood.

#### 100 x 48 x 61 cm (h/l/p) 39.3 x 18.9 x 24 in.

1. Gorgeous 1900 chair. Decor «La Viennoise» by Edouard Manet. 2. Back view.

Customization : Each piece may be realised in natural wood tint, or with the colour of leather or fabric you select. We can also adapt it to dimensions that suit you.