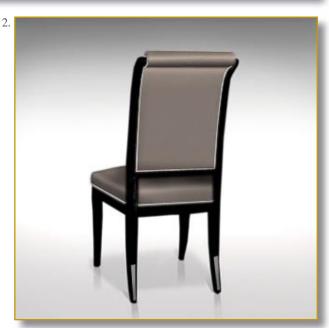

## GRACILE Parisienne

Gorgeous 1900 chair.

Decor: «La Parisienne» by Paul César Helleu, exclusive printed leather.

Luxury quality leather. Traditional filling, biconic spring. Piping/passepoil. Structure wild cherry wood.

#### 100 x 48 x 61 cm (h/l/p) 39.3 x 18.9 x 24 in.

 Gorgeous 1900 chair. Decor : «La Parisienne» by Paul César Helleu.
 Back view.

Customization : Each piece may be realised in natural wood tint, or with the colour of leather or fabric you select. We can also adapt it to dimensions that suit you.