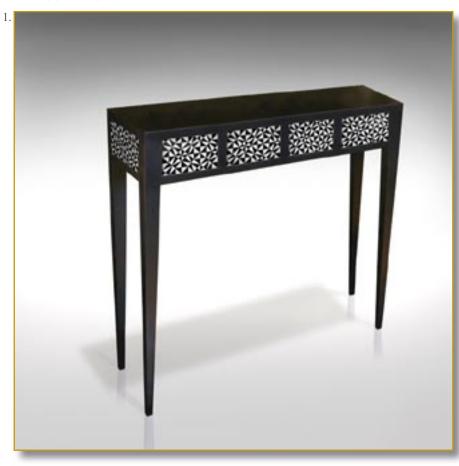

leather or fabric you select. We can also adapt it to dimensions that suit you. There are also many other adjustments that could be envisaged (adding drawers, change of buttons, etc).





# RIALTO FLOR

Ref. COG-RIA-FLO-01



High slender gueridon «with boots».

**Decor : «Flor» exclusive printed** leather.

Essence : french fine oak.

#### 100 x 120 x 30 cm (h/l/p) 39 x 47 x 12 in.

1. High slender gueridon «with boots». Decor : «Flor» exclusive printed leather. 2. Detail.



Customization : Each piece may be realised in natural wood tint, or with the colour of leather or fabric you select. We can also adapt it to dimensions that suit you. There are also many other adjustments that could be envisaged (adding drawers, change of buttons, etc).





## RIALTO NONSENS

Ref. COG-RIA-NON-01



High slender console.

**Decor: «Nonsens» exclusive** printed leather.

Essence : french fine oak.

#### 100 x 120 x 30 cm (h/l/p) 39 x 47 x 12 in.

1. High slender consolen. Decor : «Nonsens» exclusive printed leather. 2. Other view.



Customization : Each piece may be realised in natural wood tint, or with the colour of leather or fabric you select. We can also adapt it to dimensions that suit you. There are also many other adjustments that could be envisaged (adding drawers, change of buttons, etc).







Ref. COG-RIA-RAY-01



2.

High slender console.

Decor : «Ray» exclusive printed leather.

Essence : french fine oak.

#### 100 x 120 x 30 cm (h/l/p) 39 x 47 x 12 in.

1. High slender console. Decor : «Ray» exclusive printed leather. 2. Other view.



Customization : Each piece ma