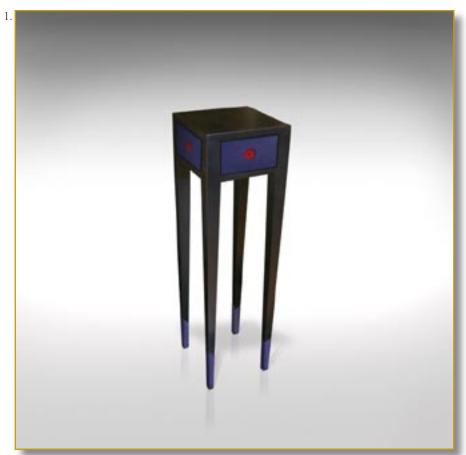

## RIALTO NONSENS

Ref. COG-RIA-NON-01

High slender console.

**Decor: «Nonsens» exclusive** printed leather.

Essence : french fine oak.

#### 100 x 120 x 30 cm (h/l/p) 39 x 47 x 12 in.

1. High slender consolen. Decor : «Nonsens» exclusive printed leather. 2. Other view.

Customization : Each piece may be realised in natural wood tint, or with the colour of leather or fabric you select. We can also adapt it to dimensions that suit you. There are also many other adjustments that could be envisaged (adding drawers, change of buttons, etc).