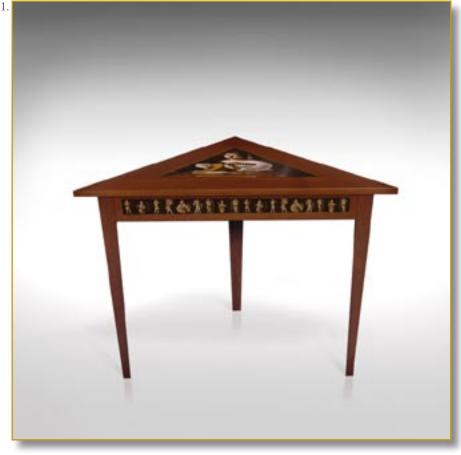

# TRIANGLE

Ref. THA-TRI-CAR-01

Magnificent triangular artist table Uncommon piece.

Decor: «Lute player» by Caravaggio and «Virtues» by Raffaello. Exclusive printed leather.

Essence: french fine oak.

Legs are triangulars. Very original technical design Connoisseurs will appreciate...

#### 78 x 100 x 50 cm (h/l/p) 31 x 39 x 20 in.

 Magnificent triangular artist table. Uncommon piece. Decor : «Lute player» by Caravaggio and «Virtues» by Raffaello. Exclusive printed leather.
 Decor : «Lute player» by Caravaggio, exclusive printed leather.
 Decor : «Virtues» by Raffaello, exclusive printed leather.
 Detail. Superb and uncommon design.