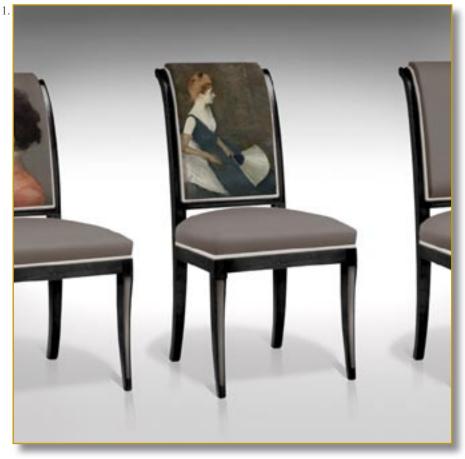

## GRACILE Parisienne

Gorgeous 1900 chair.

Decor: «La Parisienne» by Paul César Helleu, exclusive printed leather.

Luxury quality leather. Traditional filling, biconic spring. Piping/passepoil. Structure wild cherry wood.

#### 100 x 48 x 61 cm (h/l/p) 39.3 x 18.9 x 24 in.

 Gorgeous 1900 chair. Decor : «La Parisienne» by Paul César Helleu.
 Back view.

Customization : Each piece may be realised in natural wood tint, or with the colour of leather or fabric you select. We can also adapt it to dimensions that suit you.