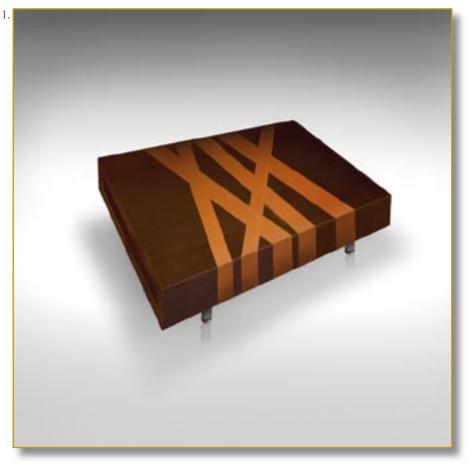

Ref. THA-RUB-ORA-01

## RUBAN ORANGE

Spectacular table. Catch the eye but also give desire to touch this outstanding work mixing wood and leather. Brilliant.

Decor : large leather ribbon.

**Essence : french fine oak.** 

#### 78 x 150 x 90 cm (h/l/p) 31 x 59 x 36 in.

 Spectacular table. Catch the eye but also give desire to touch this outstanding work mixing wood and leather.
 Detail. Leather covered.

Customization : Each piece may be realised in natural wood tint, or with the colour of leather or fabric you select. We can also adapt it to dimensions that suit you.