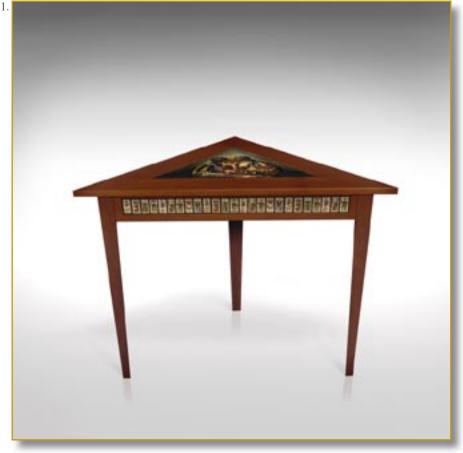

# TRIANGLE

Ref. THA-TRI-CAR-01

Magnificent triangular artist table Uncommon piece.

Decor: «Lute player» by Caravaggio and «Virtues» by Raffaello. Exclusive printed leather.

Essence: french fine oak.

Legs are triangulars. Very original technical design Connoisseurs will appreciate...

#### 78 x 100 x 50 cm (h/l/p) 31 x 39 x 20 in.

 Magnificent triangular artist table. Uncommon piece. Decor : «Lute player» by Caravaggio and «Virtues» by Raffaello. Exclusive printed leather.
 Decor : «Lute player» by Caravaggio, exclusive printed leather.
 Decor : «Virtues» by Raffaello, exclusive printed leather.
 Detail. Superb and uncommon design.