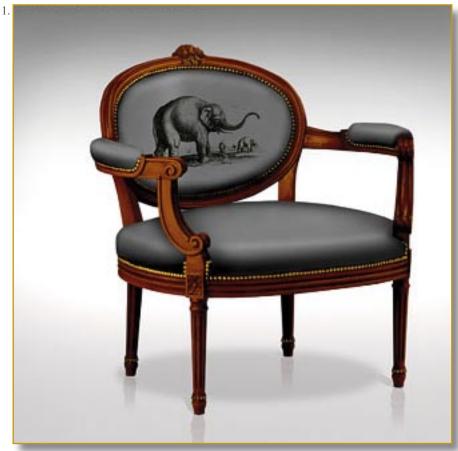

## ARGO ELEPHANT

Ref. SIE-LAR-ELE-01

Extra-large unusual Louis XVI cabriolet.

Decor: elephant, exclusive printed leather.

Luxury quality leather. Traditional filling, biconic spring. Structure beech wood.

Carved flowers decor.

**Ribbed legs.** Gold studded.

#### 86 x 80 x 72 cm (h/l/p) 34 x 31 x 29 in.

1. Extra-large unusual Louis XVI cabriolet. Decor: elephant, exclusive printed leather. Back view.
 Elephant decor, exclusive printed leather.

Customization : Each piece may be realised in natural wood tint, or with the colour of leather or fabric you select. We can also adapt it to dimensions that suit you.