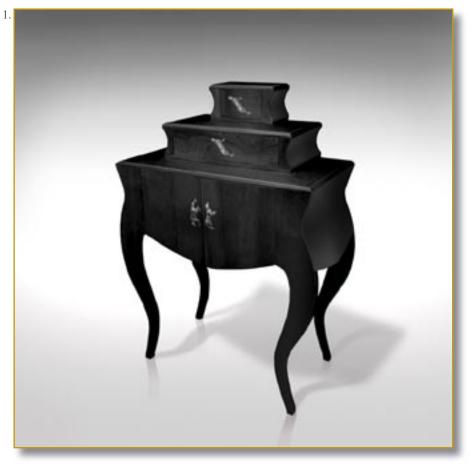

#### 140 x 66 x 40 cm (h/l/p) 55.1 x 26 x 15.7 in.

 Magnificent love-themed cabinet. Original pattern of enlaced hearts stamped on french limewood. Legs and interior black leather covered. Patterns and artworks.Exclusive and original knobs : bronze, moonstone and chiseled brass.
 Opened cabinet. Black leather covered. Four drawers. Decorated recess. Frontispiece «Amor Omnia vincit».
 Inside «Eros» drawer. Bottom, exclusive

printed lambskin.«Cupido and Psyche» by David.

4. Inside «Agapê» drawer. Bottom, exclusive printed lambskin. «The Last Supper» by Philippe de Champaigne.

5. Inside «Storge» drawer. Bottom, exclusive printed lambskin. «Charity» by Guido Reni.

6. Inside «Philia» drawer. Bottom, exclusive printed lambskin. «Raffaello and a friend» de Raffaello Sanzio.

7. Detail right door. Eve by Albrecht Dürer, exclusive printed lambskin.

8. Detail knobs, bronze and moonstone on chiseled brass. 4 concepts of Love : «Agapê», «Philia», «Eros» et «Storge».