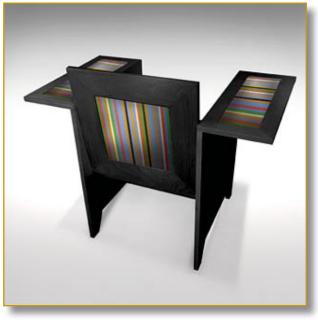

## CUBITUS MAGNUS KABAL

Ref. SIE-CUB-KAB-01

Spectacular armchair with immoderate restarms.

Kabalistic decor exclusive printed leather.

**Essence: french fine oak** 

Legs leather covered.

#### 86 x 100 x 60 cm (h/l/p) 34 x 39.3 x 23.6 in.

 Spectacular armchair. Kabalistic decor exclusive printed leather.
 Back view.

Customization : Each piece may be realised in natural wood tint, or with the colour of leather or fabric you select. We can also adapt it to dimensions that suit you.