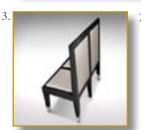

### CUBITUS MAGNUS KLIMT

Ref. SIE-CUB-KLI-01

2.

Spectacular armchair with immoderate restarms.

Gustav Klimt decor exclusive printed leather.

**Essence: french fine oak** 

Legs leather covered.

#### 86 x 100 x 60 cm (h/l/p) 34 x 39.3 x 23.6 in.

 Spectacular armchair. Gustav Klimt decor exclusive printed leather.
 Back view.

Customization : Each piece may be realised in natural wood tint, or with the colour of leather or fabric you select. We can also adapt it to dimensions that suit you.