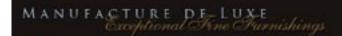

## FARNIENTE

Ref. CAN-FAR-01

Splendid pure design meridienne.

Maximal comfort with natural latex.

Very high quality velvet, intensive use. Only one velvet pièce is used to

cover up the meridienne. It makes it's so special profile.

Essence: french fine oak.

#### 80 x 200 x 85 cm (h/l/p) 32 x 79 x 34 in.

Splendid pure design meridienne.
 Base detail. Velvet ribbon.

Customization : Each piece may be realised in natural wood tint, or with the colour of leather or fabric you select. We can also adapt it to dimensions that suit you.