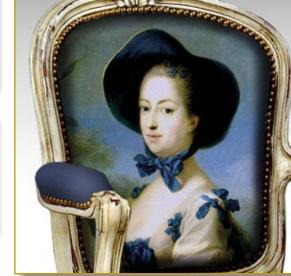

#### 88 x 62 x 61 cm (h/l/p) 34.6 x 24.4 x 24 in

 Carved Louis XV Cabriolet.
 Detail. Decor : «Madame de Pompadour» by Van Loo. Exclusive printed leather.
 Detail. Very original leather covered legs. Carved wood. Gold studded.
 Back view. Old-style design.