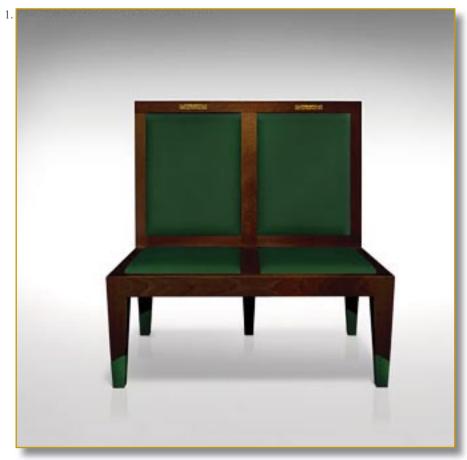

## SURPRIZ

Ref. SIE-SUR-01

Incredible hard-soft seat. Unusual. Surprising...

Each piece of wood is independent and lays on latex. It reacts under the pressure. Result : the wood adjust itself to all forms and most of all to the form of your bottom when you seat...

440 pieces of wood, Sycomore and Cumaru. Marquetry. Natural latex.

#### 44 x 44 x 44 cm (h/l/p) 17.3 x 17.3 x 17.3 in.

 Incredible hard-soft seat.
 Result : the wood adjust itself to all forms and most of all to the form of your bottom when you seat...
 Each piece of wood is independent and lays on latex. It reacts under the pressure.