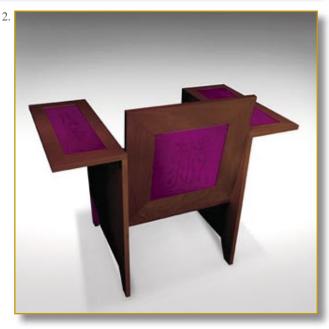

# TRIANGLE

Ref. THA-TRI-CAR-01

Magnificent triangular artist table Uncommon piece.

Decor: «Lute player» by Caravaggio and «Virtues» by Raffaello. Exclusive printed leather.

Essence: french fine oak.

Legs are triangulars. Very original technical design Connoisseurs will appreciate...

#### 78 x 100 x 50 cm (h/l/p) 31 x 39 x 20 in.

 Magnificent triangular artist table. Uncommon piece. Decor : «Lute player» by Caravaggio and «Virtues» by Raffaello. Exclusive printed leather.
 Decor : «Lute player» by Caravaggio, exclusive printed leather.
 Decor : «Virtues» by Raffaello, exclusive printed leather.
 Detail. Superb and uncommon design.