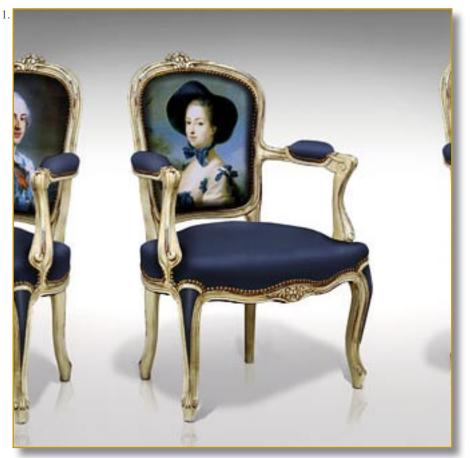

#### Ref. SIE-XV-POM-01

Carved Louis XV Cabriolet.

Decor: «Madame de Pompadour» by Van Loo exclusive printed leather.

Luxury quality leather. Traditional filling, biconic spring. Structure beech wood.

Carved flowers decor.

Leather covered legs.

#### 88 x 62 x 61 cm (h/l/p) 34.6 x 24.4 x 24 in

 Carved Louis XV Cabriolet.
 Detail. Decor : «Madame de Pompadour» by Van Loo. Exclusive printed leather.
 Detail. Very original leather covered legs. Carved wood. Gold studded.
 Back view. Old-style design.

Customization : Each piece may be realised in natural wood tint, or with the colour of leather or fabric you select. We can also adapt it to dimensions that suit you.

Ref. SIE-XV-ORL-02