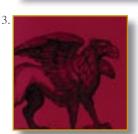

## LARGO GRIFFO

Ref. SIE-LAR-GRI-01

Extra-large unusual Louis XVI cabriolet.

Decor: griffin, exclusive printed leather.

Luxury quality leather. Traditional filling, biconic spring. Structure beech wood.

Carved flowers decor.

Ribbed legs. Gold studded.

#### 86 x 80 x 72 cm (h/l/p) 34 x 31 x 29 in.

 Extra-large unusual Louis XVI cabriolet. Decor: griffin, exclusive printed leather.
 Back view.
 Decor : griffin, exclusive printed leather.

Customization : Each piece may be realised in natural wood tint, or with the colour of leather or fabric you select. We can also adapt it to dimensions that suit you.