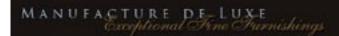

## FARNIENTE

Ref. CAN-FAR-01

Splendid pure design meridienne.

Maximal comfort with natural latex.

Very high quality velvet, intensive use. Only one velvet pièce is used to

cover up the meridienne. It makes it's so special profile.

Essence: french fine oak.

#### 80 x 200 x 85 cm (h/l/p) 32 x 79 x 34 in.

Splendid pure design meridienne.
 Base detail. Velvet ribbon.

Customization : Each piece may be realised in natural wood tint, or with the colour of leather or fabric you select. We can also adapt it to dimensions that suit you.