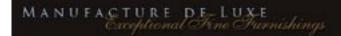

#### CAPINETS OF CURIOSITIES

Ref. CAB-AM-01

Magnificent love-themed cabinet.

Original pattern of enlaced hearts stamped on french limewood.

Legs and interior black leather covered. Patterns and artworks : exclusive printing on lambskin.

Exclusive and original knobs : bronze, moonstone and chiseled brass.

Amazing secret hiding place...

#### 140 x 66 x 40 cm (h/l/p) 55.1 x 26 x 15.7 in.

 Magnificent love-themed cabinet. Original pattern of enlaced hearts stamped on french limewood. Legs and interior black leather covered. Patterns and artworks.Exclusive and original knobs : bronze, moonstone and chiseled brass.
 Opened cabinet. Black leather covered. Four drawers. Decorated recess. Frontispiece «Amor Omnia vincit».
 Inside «Eros» drawer. Bottom, exclusive

printed lambskin.«Cupido and Psyche» by David.

4. Inside «Agapê» drawer. Bottom, exclusive printed lambskin. «The Last Supper» by Philippe de Champaigne.

5. Inside «Storge» drawer. Bottom, exclusive printed lambskin. «Charity» by Guido Reni.

6. Inside «Philia» drawer. Bottom, exclusive printed lambskin. «Raffaello and a friend» de Raffaello Sanzio.

7. Detail right door. Eve by Albrecht Dürer, exclusive printed lambskin.

8. Detail knobs, bronze and moonstone on chiseled brass. 4 concepts of Love : «Agapê», «Philia», «Eros» et «Storge».

Customization : Each piece may be realised in natural wood tint, or with the colour of leather or fabric you select. We can also adapt it to dimensions that suit you.