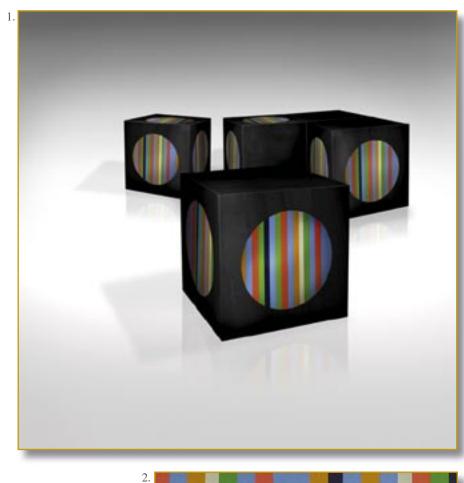

Ref. SIE-CUB-RAY-01

2.

Spectacular armchair with immoderate restarms.

Multicolored stripes decor exclusive printed leather.

**Essence: french fine oak** 

Legs leather covered.

#### 86 x 100 x 60 cm (h/l/p) 34 x 39.3 x 23.6 in.

 Spectacular armchair. Multicolored stripes decor exclusive printed leather.
 Back view.

Customization : Each piece may be realised in natural wood tint, or with the colour of leather or fabric you select. We can also adapt it to dimensions that suit you.