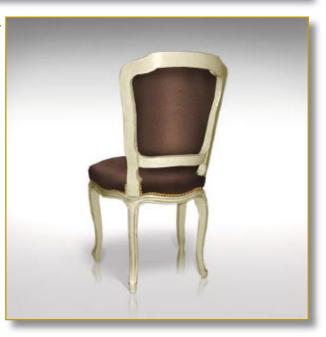

#### CAPINETS OF CURIOSITIES

Ref. CAB-AM-01

Magnificent love-themed cabinet.

Original pattern of enlaced hearts stamped on french limewood.

Legs and interior black leather covered. Patterns and artworks : exclusive printing on lambskin.

Exclusive and original knobs : bronze, moonstone and chiseled brass.

Amazing secret hiding place...

#### 140 x 66 x 40 cm (h/l/p) 55.1 x 26 x 15.7 in.

 Magnificent love-themed cabinet. Original pattern of enlaced hearts stamped on french limewood. Legs and interior black leather covered. Patterns and artworks.Exclusive and original knobs : bronze, moonstone and chiseled brass.
 Opened cabinet. Black leather covered. Four drawers. Decorated recess. Frontispiece «Amor Omnia vincit».
 Inside «Eros» drawer. Bottom, exclusive

printed lambskin.«Cupido and Psyche» by David.

4. Inside «Agapê» drawer. Bottom, exclusive printed lambskin. «The Last Supper» by Philippe de Champaigne.

5. Inside «Storge» drawer. Bottom, exclusive printed lambskin. «Charity» by Guido Reni.

6. Inside «Philia» drawer. Bottom, exclusive printed lambskin. «Raffaello and a friend» de Raffaello Sanzio.

7. Detail right door. Eve by Albrecht Dürer, exclusive printed lambskin.

8. Detail knobs, bronze and moonstone on chiseled brass. 4 concepts of Love : «Agapê», «Philia», «Eros» et «Storge».

Customization : Each piece may be realised in natural wood tint, or with the colour of leather or fabric you select. We can also adapt it to dimensions that suit you.