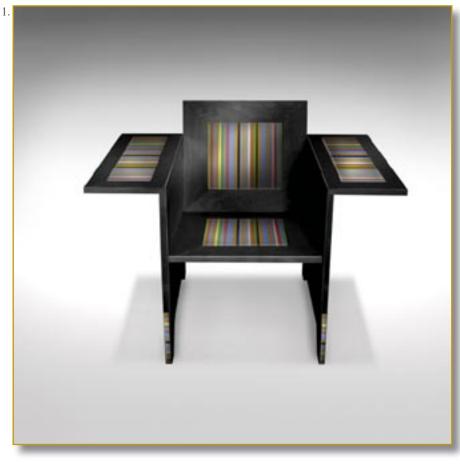

Ref. SIE-CUB-RAY-01

2.

Spectacular armchair with immoderate restarms.

Multicolored stripes decor exclusive printed leather.

**Essence: french fine oak** 

Legs leather covered.

#### 86 x 100 x 60 cm (h/l/p) 34 x 39.3 x 23.6 in.

 Spectacular armchair. Multicolored stripes decor exclusive printed leather.
 Back view.

Customization : Each piece may be realised in natural wood tint, or with the colour of leather or fabric you select. We can also adapt it to dimensions that suit you.