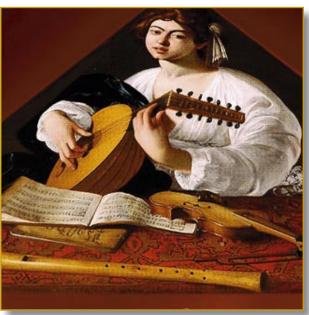

# TRIANGLE

Ref. THA-TRI-CAR-01

Magnificent triangular artist table Uncommon piece.

Decor: «Lute player» by Caravaggio and «Virtues» by Raffaello. Exclusive printed leather.

Essence: french fine oak.

Legs are triangulars. Very original technical design Connoisseurs will appreciate...

#### 78 x 100 x 50 cm (h/l/p) 31 x 39 x 20 in.

 Magnificent triangular artist table. Uncommon piece. Decor : «Lute player» by Caravaggio and «Virtues» by Raffaello. Exclusive printed leather.
 Decor : «Lute player» by Caravaggio, exclusive printed leather.
 Decor : «Virtues» by Raffaello, exclusive printed leather.
 Detail. Superb and uncommon design.