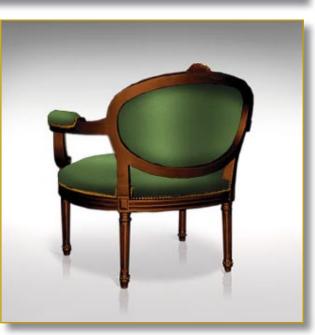

Ref. SIE-LAR-EQU-01

Extra-large unusual Louis XVI cabriolet.

Decor: equus, exclusive printed leather.

Luxury quality leather. Traditional filling, biconic spring. Structure beech wood.

Carved flowers decor.

### 86 x 80 x 72 cm (h/l/p) 34 x 31 x 29 in.

1. Extra-large unusual Louis XVI cabriolet. Decor: equus, exclusive printed leather. Back view.
 Decor: equus, exclusive printed leather.

Customization : Each piece may be realised in natural wood tint, or with the colour of leather or fabric you select. We can also adapt it to dimensions that suit you.