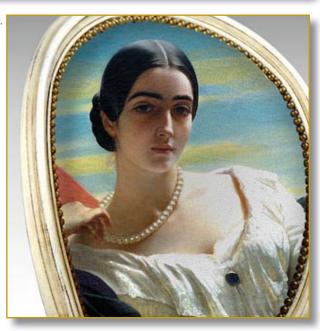

## GRACILE Manet

Gorgeous 1900 chair.

Decor «La Viennoise» by Edouard Manet exclusive printed leather.

Luxury quality leather. Traditional filling, biconic spring. Piping/passepoil. Structure wild cherry wood.

#### 100 x 48 x 61 cm (h/l/p) 39.3 x 18.9 x 24 in.

1. Gorgeous 1900 chair. Decor «La Viennoise» by Edouard Manet. 2. Back view.

Customization : Each piece may be realised in natural wood tint, or with the colour of leather or fabric you select. We can also adapt it to dimensions that suit you.