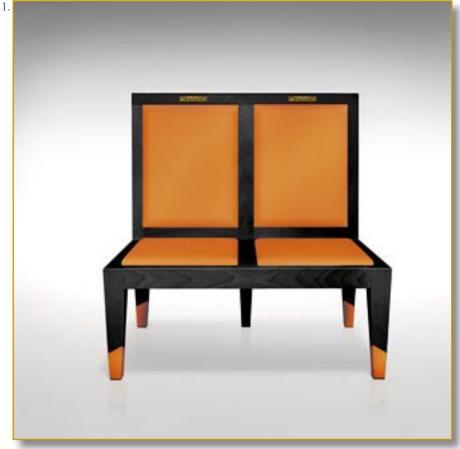

## SURPRIZ

Ref. SIE-SUR-01

Incredible hard-soft seat. Unusual. Surprising...

Each piece of wood is independent and lays on latex. It reacts under the pressure. Result : the wood adjust itself to all forms and most of all to the form of your bottom when you seat...

440 pieces of wood, Sycomore and Cumaru. Marquetry. Natural latex.

#### 44 x 44 x 44 cm (h/l/p) 17.3 x 17.3 x 17.3 in.

 Incredible hard-soft seat.
 Result : the wood adjust itself to all forms and most of all to the form of your bottom when you seat...
 Each piece of wood is independent and lays on latex. It reacts under the pressure.