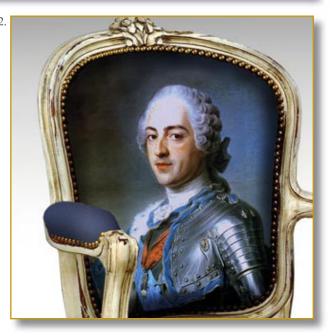

Ref. SIE-LAR-BLA-01

Extra-large unusual Louis XVI cabriolet.

Black pearl inlay.

Luxury quality leather. Traditional filling, biconic spring. Structure beech wood.

**Ribbed legs.** 

#### 86 x 80 x 72 cm (h/l/p) 34 x 31 x 29 in.

 Extra-large unusual Louis XVI cabriolet. Black pearl inlay.
 Back view.
 Detail black pearl inlay.

Customization : Each piece may be realised in natural wood tint, or with the colour of leather or fabric you select. We can also adapt it to dimensions that suit you.