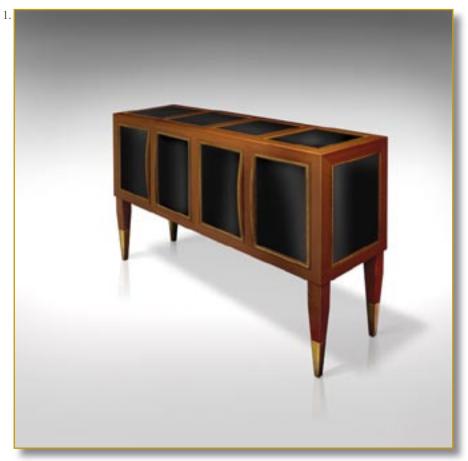

## GALLERY CARBON

Splendid artist piece with 4 doors

Decor: black leather.

Essence: french wild cherry wood.

Frames: chiseled brass floral pattern. Legs brass foil inlaid.

No hinge or hardware can be seen (totally invisible magnetic lock system)

#### 100 x 150 x 45 cm (h/l/p) 39.4 x 59 x 17.7 in.

 Decor: black leather. Frames : chiseled brass floral pattern. Legs brass foil inlaid.
 Doors detail. Black leather covered. Curved integrated handles. Chiseled brass floral pattern .
 Detail. Triple miter cut imbricated. A cabinet maker performance.
 Detail. Chiseled brass floral pattern.