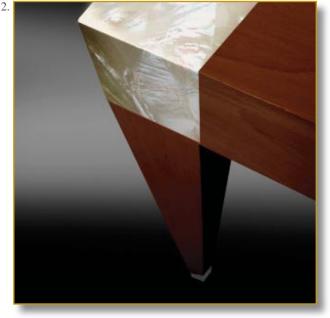

## NACRE

Ref. CAB-NAC-01

Sumptuous cabinet entirely mother of pearl inlaid. A precious and very refined piece.

Exterior black pearl inlay. Interior mother of pearl inlay. **Essence: French Fine Sycamore.** 

Legs enhanced with black pearl inlay.

Exclusive original knobs : real cultured pearls.

Amazing secret hiding place...

140 x 66 x 40 cm (h/l/p) 55.1 x 26 x 15.7 in.

1. Exterior black pearl inlay. Interior mother of pearl inlay. Legs enhanced with black pearl inlay. Exclusive original knobs: real cultured pearls. 2. Opened cabinet. Interior mother of pearl

inlay. Four drawers.

3. Detail. Mother of pearl inlay motif. Real cultured pearls door knobs.

4. Detail. Inside recess. Mother of pearl inlay motif.

5. Detail doors. Mother of pearl inlay motif. 6. Exterior. Real cultured pearls door knobs.