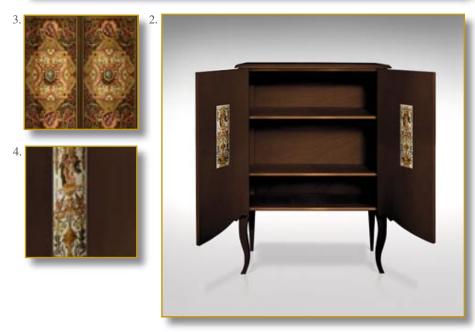

## CHANCE

Ref. CAB-CHAN-01

Superb «games» cabinet illustrated by J.B Chardin and G. de La Tour. Artworks.

Original backgammon pattern and artworks printed on lambskin. Legs and interior green lambskin covered. Essence: Fine french oak.

Original and exclusive knobs : carved bone dices.

Amazing secret hiding place...

#### 140 x 66 x 40 cm (h/l/p) 55.1 x 26 x 15.7 in.

 Superb «games» cabinet illustrated by J.B Chardin and G. de La Tour. Original backgammon pattern and artworks. Legs and interior green lambskin covered. Original knobs : carved bone dices.
 Opened cabinet. Interior exclusive printed lambskin covered. Four drawers.

Decorated recess. Frontispiece «Audaces fortuna juvat» 3. Inside drawer. Exclusive printed

lambskin. Knave of Diamonds. 4. Inside drawer. Exclusive printed

lambskin. Ace of Spades. 5. Inside drawer. Exclusive printed

lambskin. King of Hearts. 6. Inside drawer. Exclusive printed

lambskin. Queen of Clubs.

7. Detail left door. Another «The House of Cards» by J.B Chardin, exclusive printed lambskin.

8. Detail right door. «The House of Cards» by J.B Chardin, exclusive printed lambskin.

9. Detail frontispeice. Interior recess, «The Cheat with Ace of Diamonds» by Georges de La Tour.

Customization : Each piece may be realised in natural wood tint, or with the colour of leather or fabric you select. We can also adapt it to dimensions that suit you.