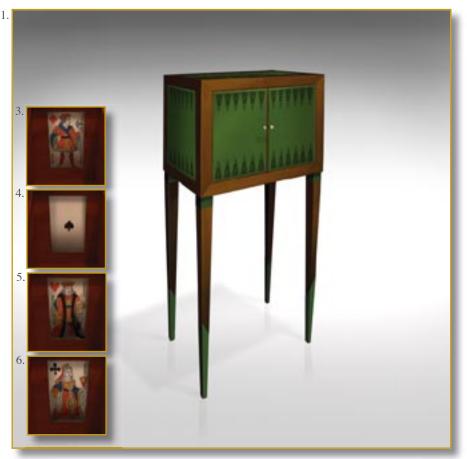

## CHANCE

Ref. CAB-CHAN-01

Superb «games» cabinet illustrated by J.B Chardin and G. de La Tour. Artworks.

Original backgammon pattern and artworks printed on lambskin. Legs and interior green lambskin covered. Essence: Fine french oak.

Original and exclusive knobs : carved bone dices.

Amazing secret hiding place...

#### 140 x 66 x 40 cm (h/l/p) 55.1 x 26 x 15.7 in.

 Superb «games» cabinet illustrated by J.B Chardin and G. de La Tour. Original backgammon pattern and artworks. Legs and interior green lambskin covered. Original knobs : carved bone dices.
 Opened cabinet. Interior exclusive printed lambskin covered. Four drawers.

Decorated recess. Frontispiece «Audaces fortuna juvat» 3. Inside drawer. Exclusive printed

lambskin. Knave of Diamonds. 4. Inside drawer. Exclusive printed

lambskin. Ace of Spades. 5. Inside drawer. Exclusive printed

lambskin. King of Hearts. 6. Inside drawer. Exclusive printed

lambskin. Queen of Clubs.

7. Detail left door. Another «The House of Cards» by J.B Chardin, exclusive printed lambskin.

8. Detail right door. «The House of Cards» by J.B Chardin, exclusive printed lambskin.

9. Detail frontispeice. Interior recess, «The Cheat with Ace of Diamonds» by Georges de La Tour.

Customization : Each piece may be realised in natural wood tint, or with the colour of leather or fabric you select. We can also adapt it to dimensions that suit you.